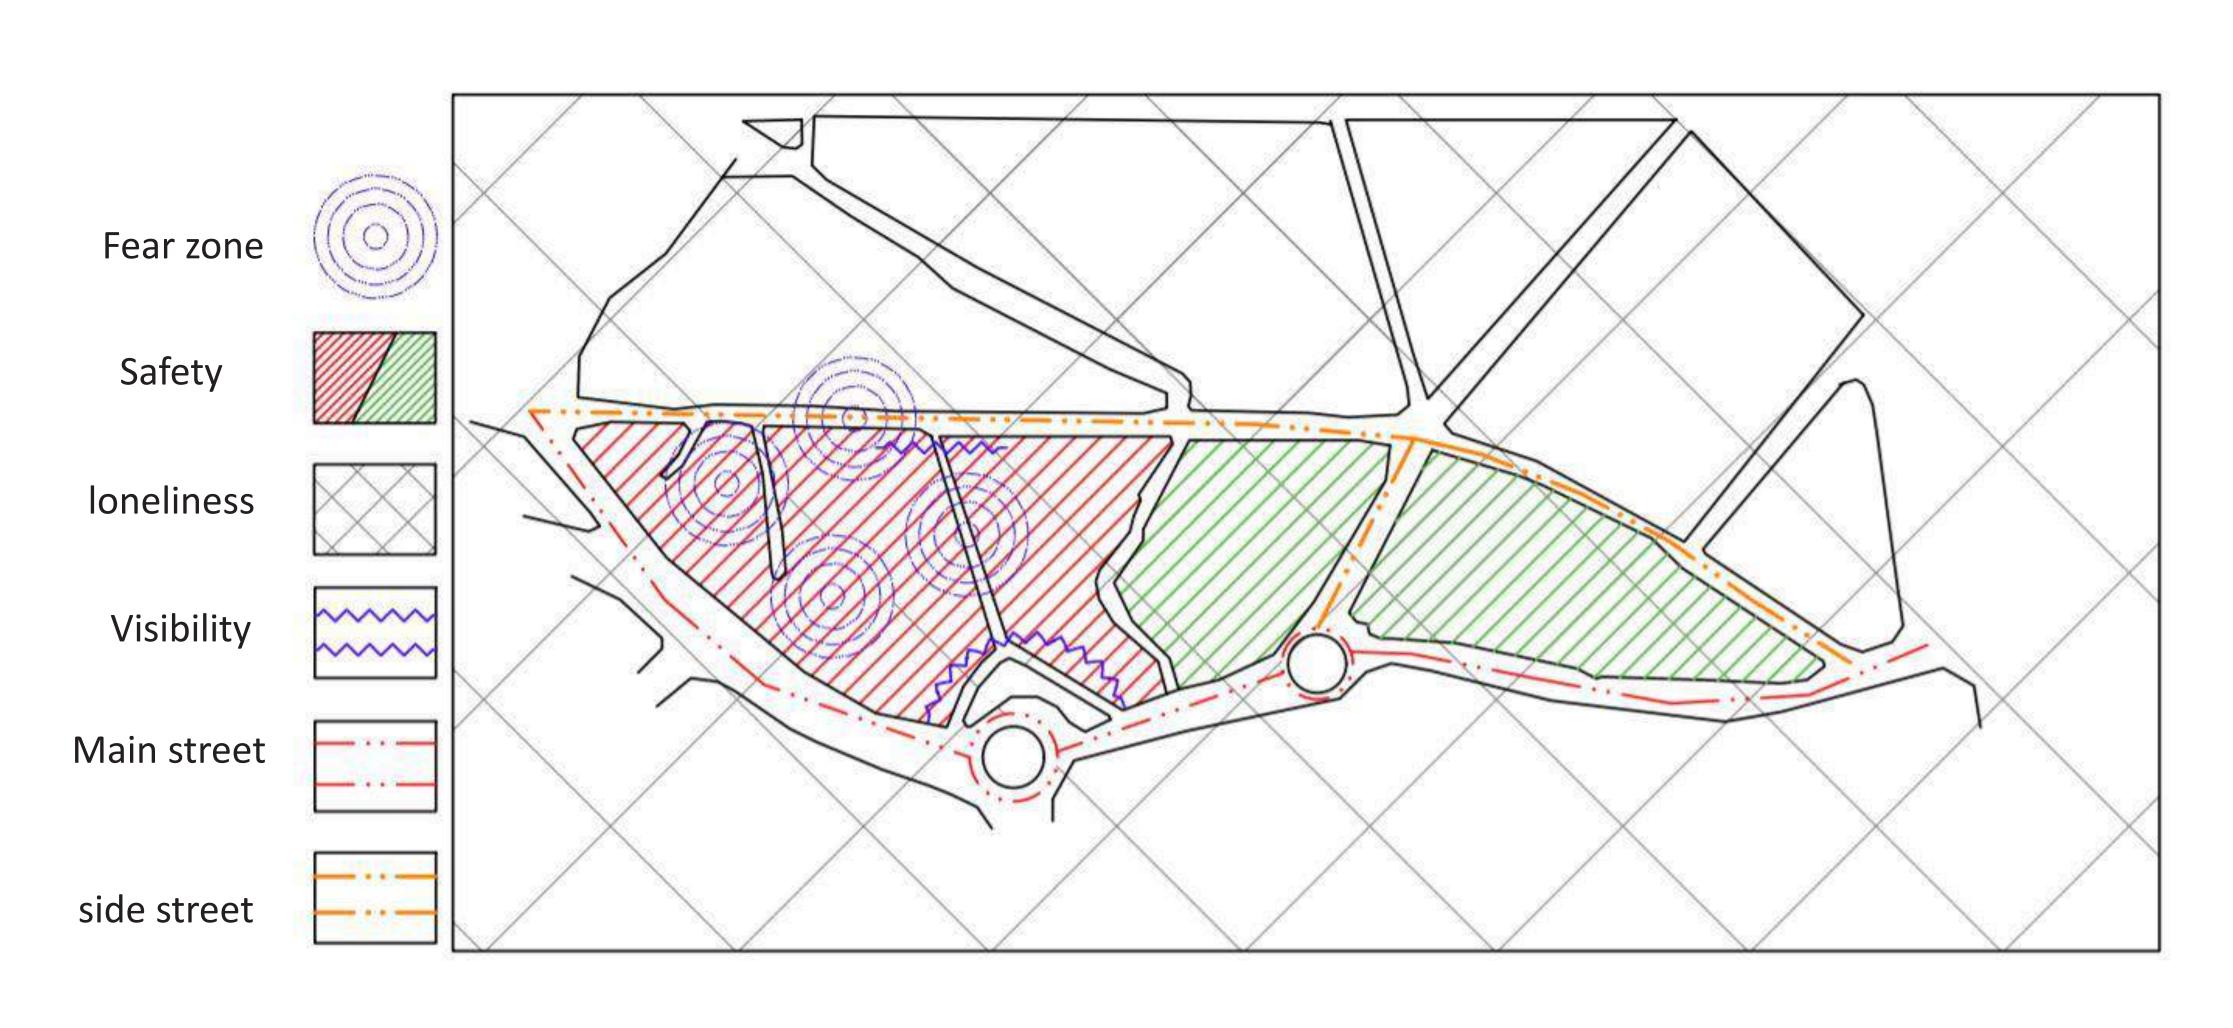

# ANALASIS









FIGURE PLAN non scaled

CONNECTIONS non scaled

OPEN SPACE non scaled







BARRIERS non scaled

BUILDING USAGE non scaled

SWOT ANALSIS non scaled







LAYERED WATER non scaled

LAYERD HEAT non scaled

FUNCTIONAL USE non scaled

Nature



### ANALASIS





FEAR MAP non scaled

SWOT DIAGRAM non scaled

## CONCEPT



Culture

Residential

Multifunctional Use

Night life





















### CONCEPT







TIMELESS SECTION non scaled



GREEN-BLUE MAP non scaled



SEQUENCES non scaled























SECTION 1 DETAIL Bridge connecting Maankwartier to Hoppersgraaf (GMS)





MOOD BOARD COLLAGES



physical activities



social activities



platform (bridge)





### MASTERPLAN





Plaza with water fountains



adaptive Urban gardening (community project) parking lot festival ground stackable seating boxes



Meeting teather multifunctional space



wooden platforms with trees



tents, sunken and elevated spaces red elements from recycled plastics



sunken rainwater drainage fill up ground water level



graffiti walls and sea