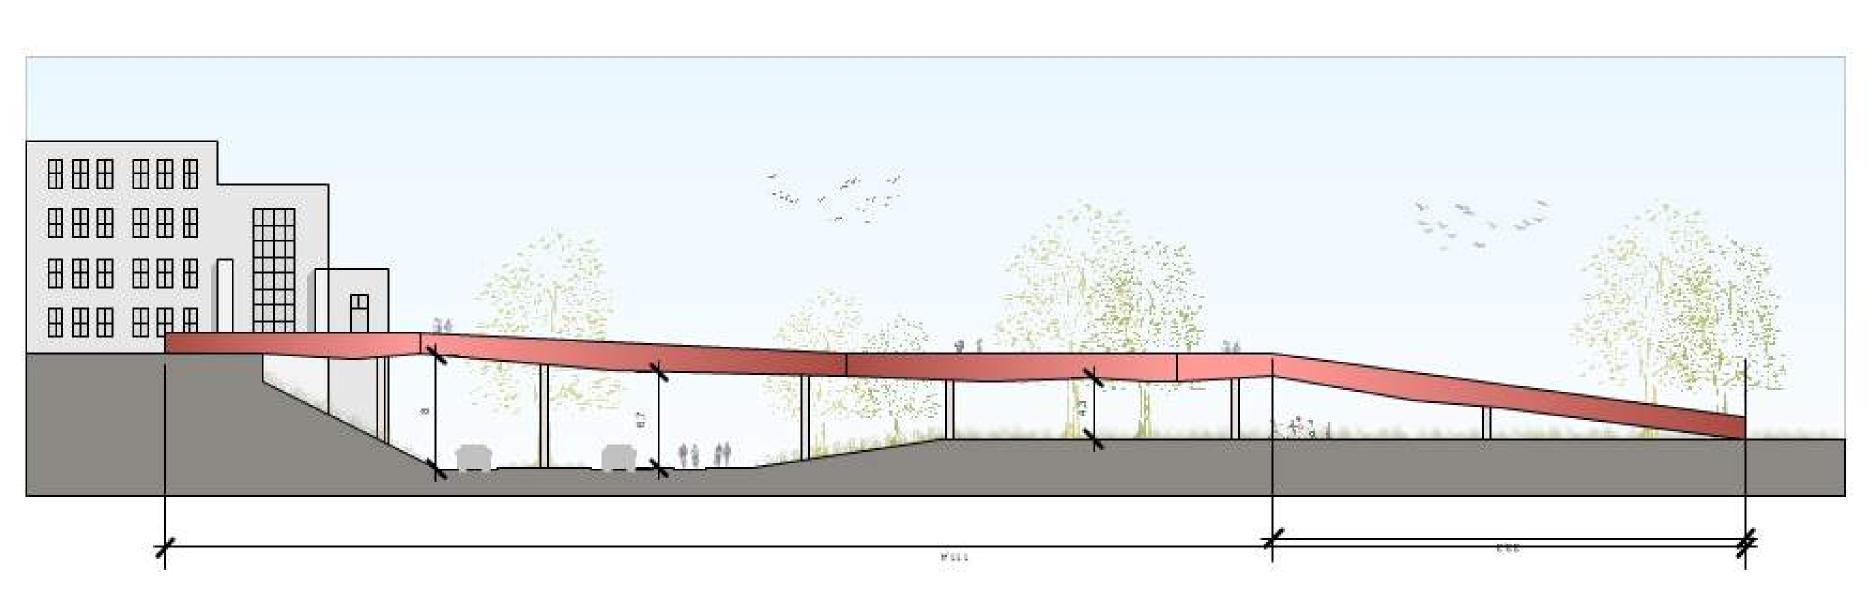

### CONCEPT

TIMELESS SECTION non scaled

GREEN-BLUE MAP non scaled

SEQUENCES non scaled

SECTION 1 DETAIL Bridge connecting Maankwartier to Hoppersgraaf (GMS)

MOOD BOARD COLLAGES

physical activities

social activities

platform (bridge)