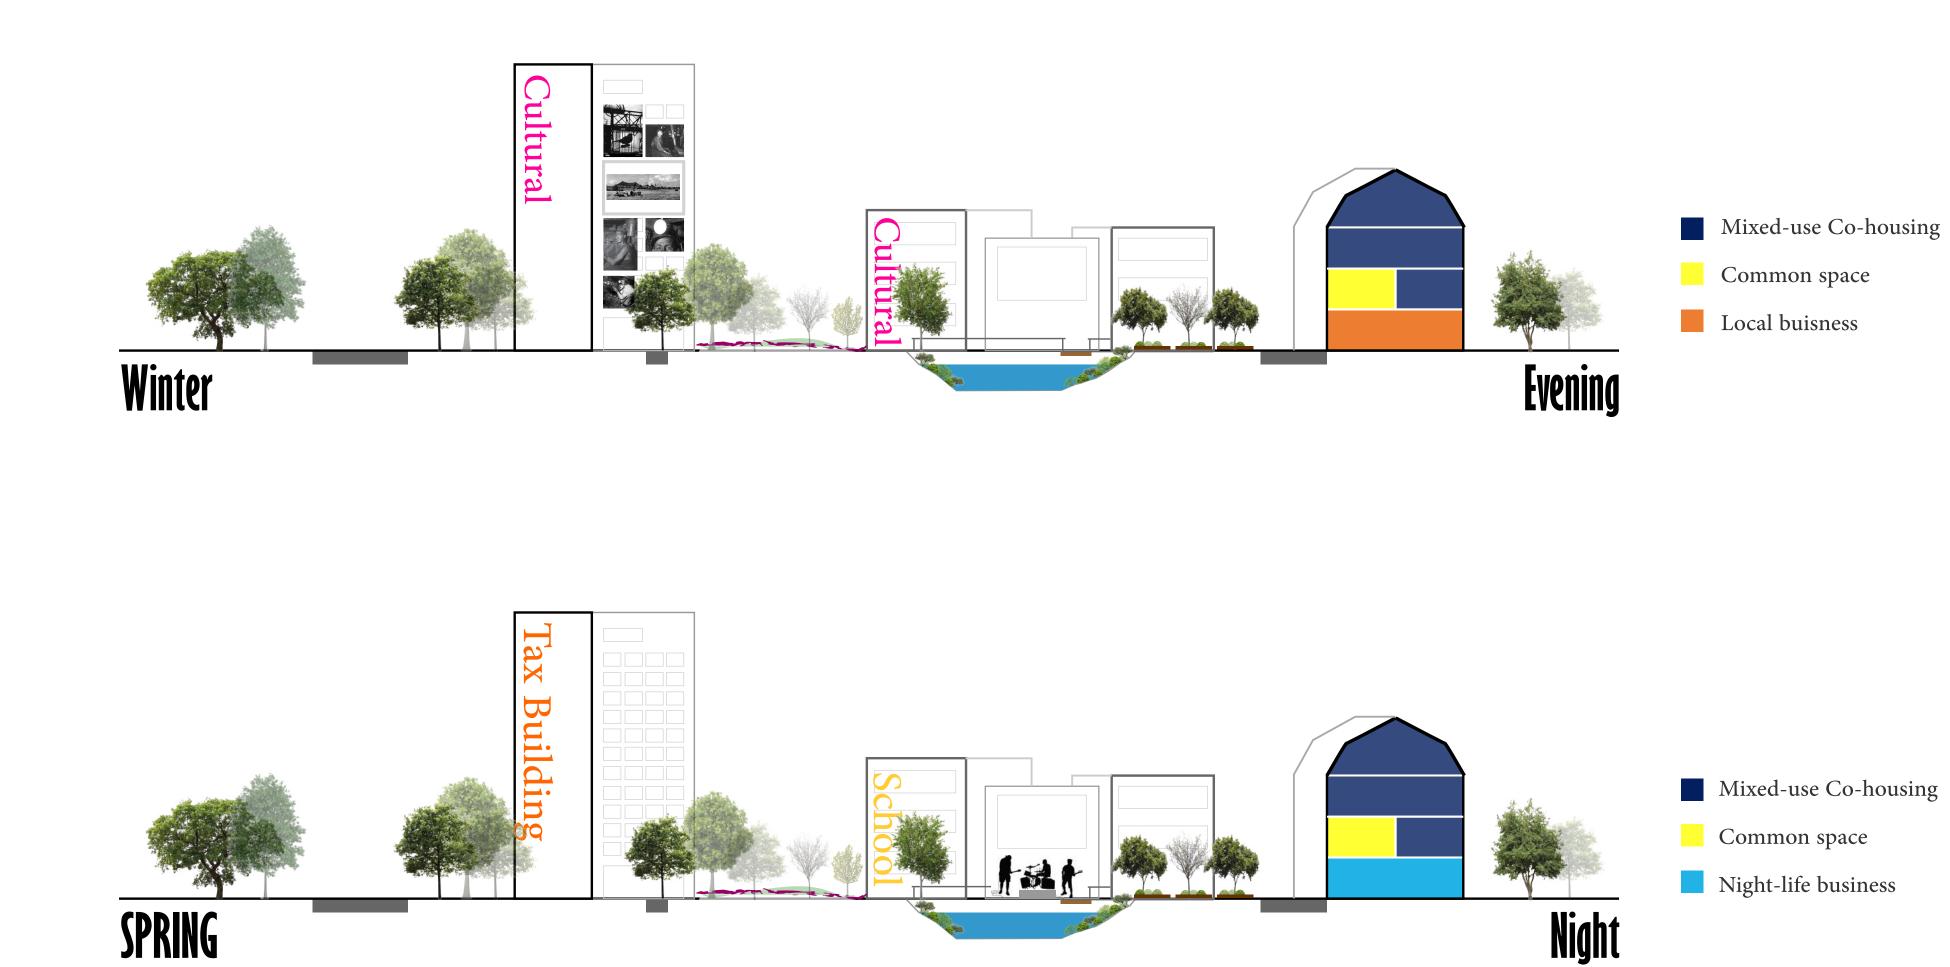

### CONCEPT

TIMELESS SECTION non scaled

GREEN-BLUE MAP non scaled

SEQUENCES non scaled

SECTION 1 DETAIL Bridge connecting Maankwartier to Hoppersgraaf (GMS)

MOOD BOARD COLLAGES

physical activities

social activities