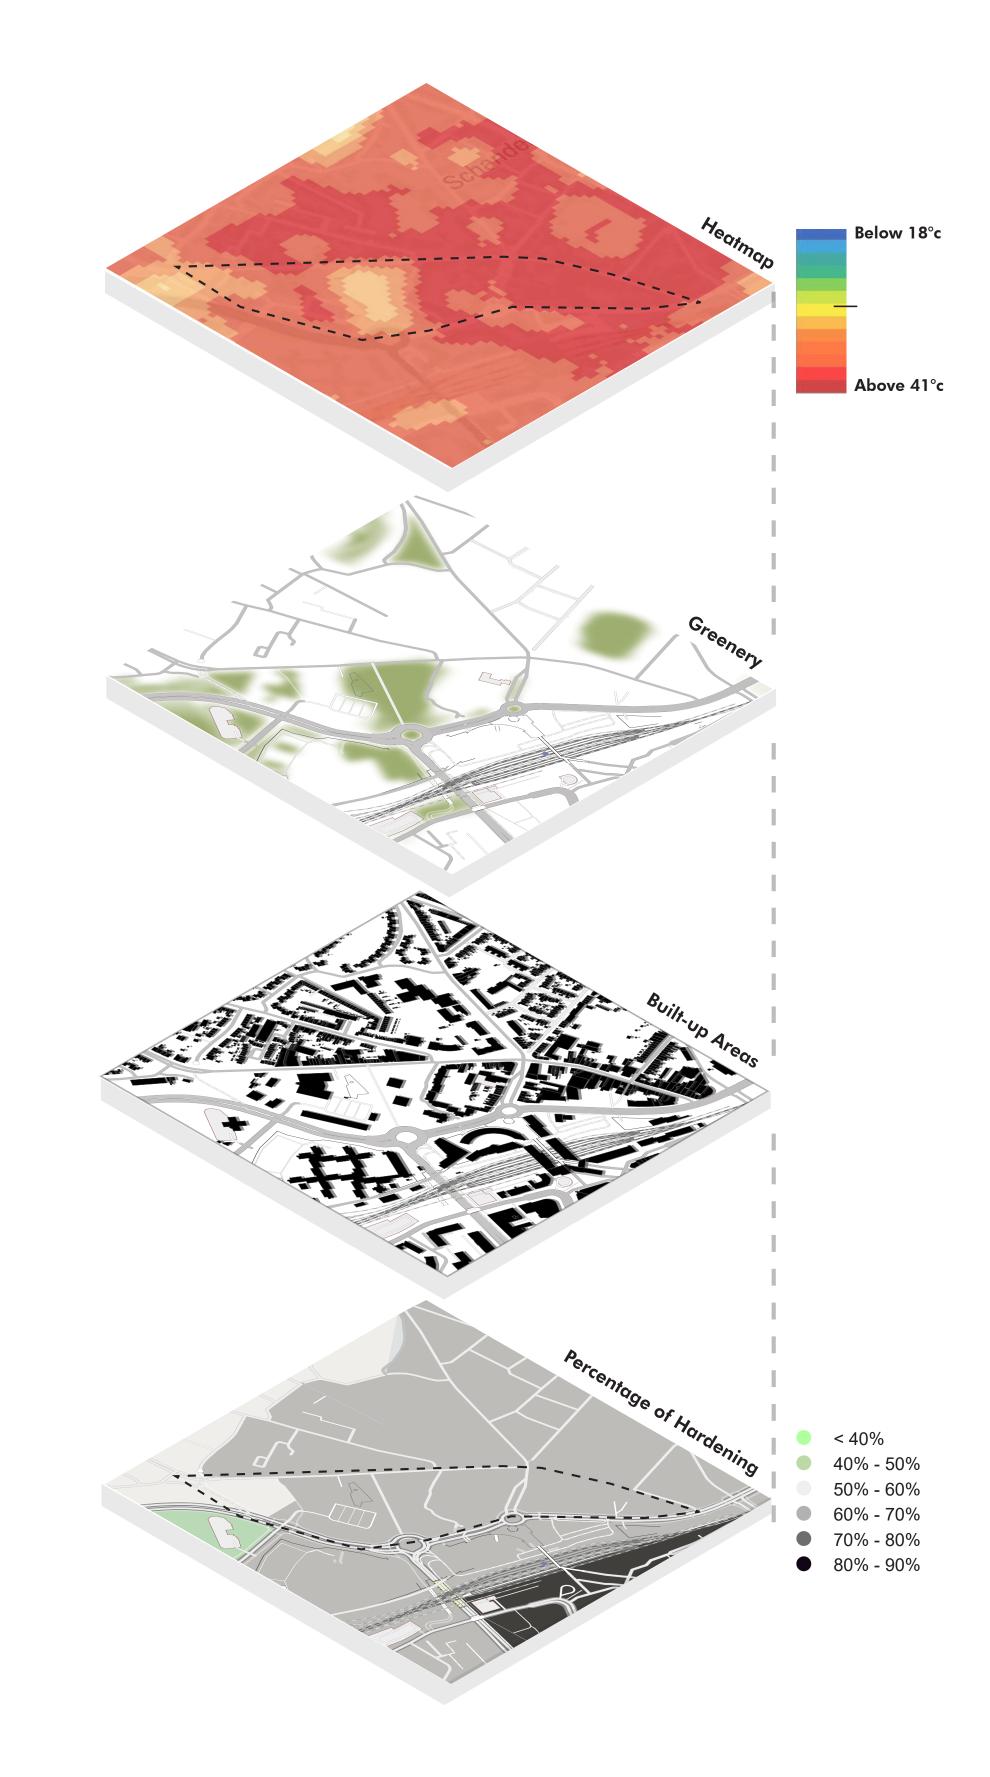

# ANALASIS









FIGURE PLAN non scaled

CONNECTIONS non scaled

OPEN SPACE non scaled







BARRIERS non scaled

BUILDING USAGE non scaled

SWOT ANALSIS non scaled







LAYERED WATER non scaled

LAYERD HEAT non scaled

FUNCTIONAL USE non scaled

Nature



### ANALASIS





FEAR MAP non scaled

SWOT DIAGRAM non scaled

## CONCEPT



Culture

Residential

Multifunctional Use

Night life





















### CONCEPT







TIMELESS SECTION non scaled



GREEN-BLUE MAP non scaled



SEQUENCES non scaled























SECTION 1 DETAIL Bridge connecting Maankwartier to Hoppersgraaf (GMS)





MOOD BOARD COLLAGES



physical activities



social activities



platform (bridge)





### MASTERPLAN





Plaza with water fountains



adaptive Urban gardening (community project) parking lot festival ground stackable seating boxes



Meeting teather multifunctional space



wooden platforms with trees



tents, sunken and elevated spaces red elements