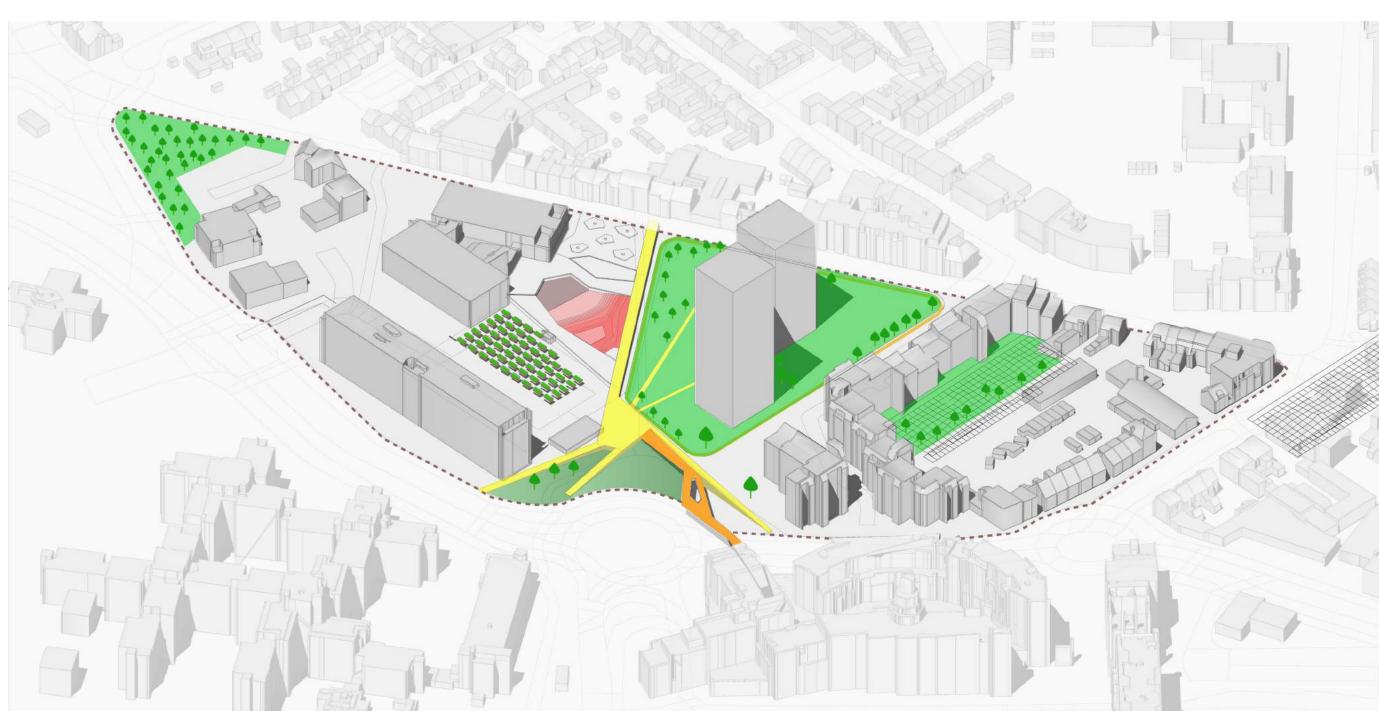

### CONCEPT

TIMELESS SECTION non scaled

GREEN-BLUE MAP non scaled

SEQUENCES non scaled

SECTION 1 DETAIL Bridge connecting Maankwartier to Hoppersgraaf (GMS)

MOOD BOARD COLLAGES

physical activities

social activities

platform (bridge)

### MASTERPLAN

Plaza with water fountains

adaptive Urban gardening (community project) parking lot festival ground stackable seating boxes

Meeting teather multifunctional space

wooden platforms with trees

tents, sunken and elevated spaces red elements from recycled plastics

sunken rainwater drainage fill up ground water level

graffiti walls and seatings

programmed bridge

400m circular running track

orchard productive garden

greened backyards green islands

light program nighttime

Nurhan Abujidi Herwin Sap