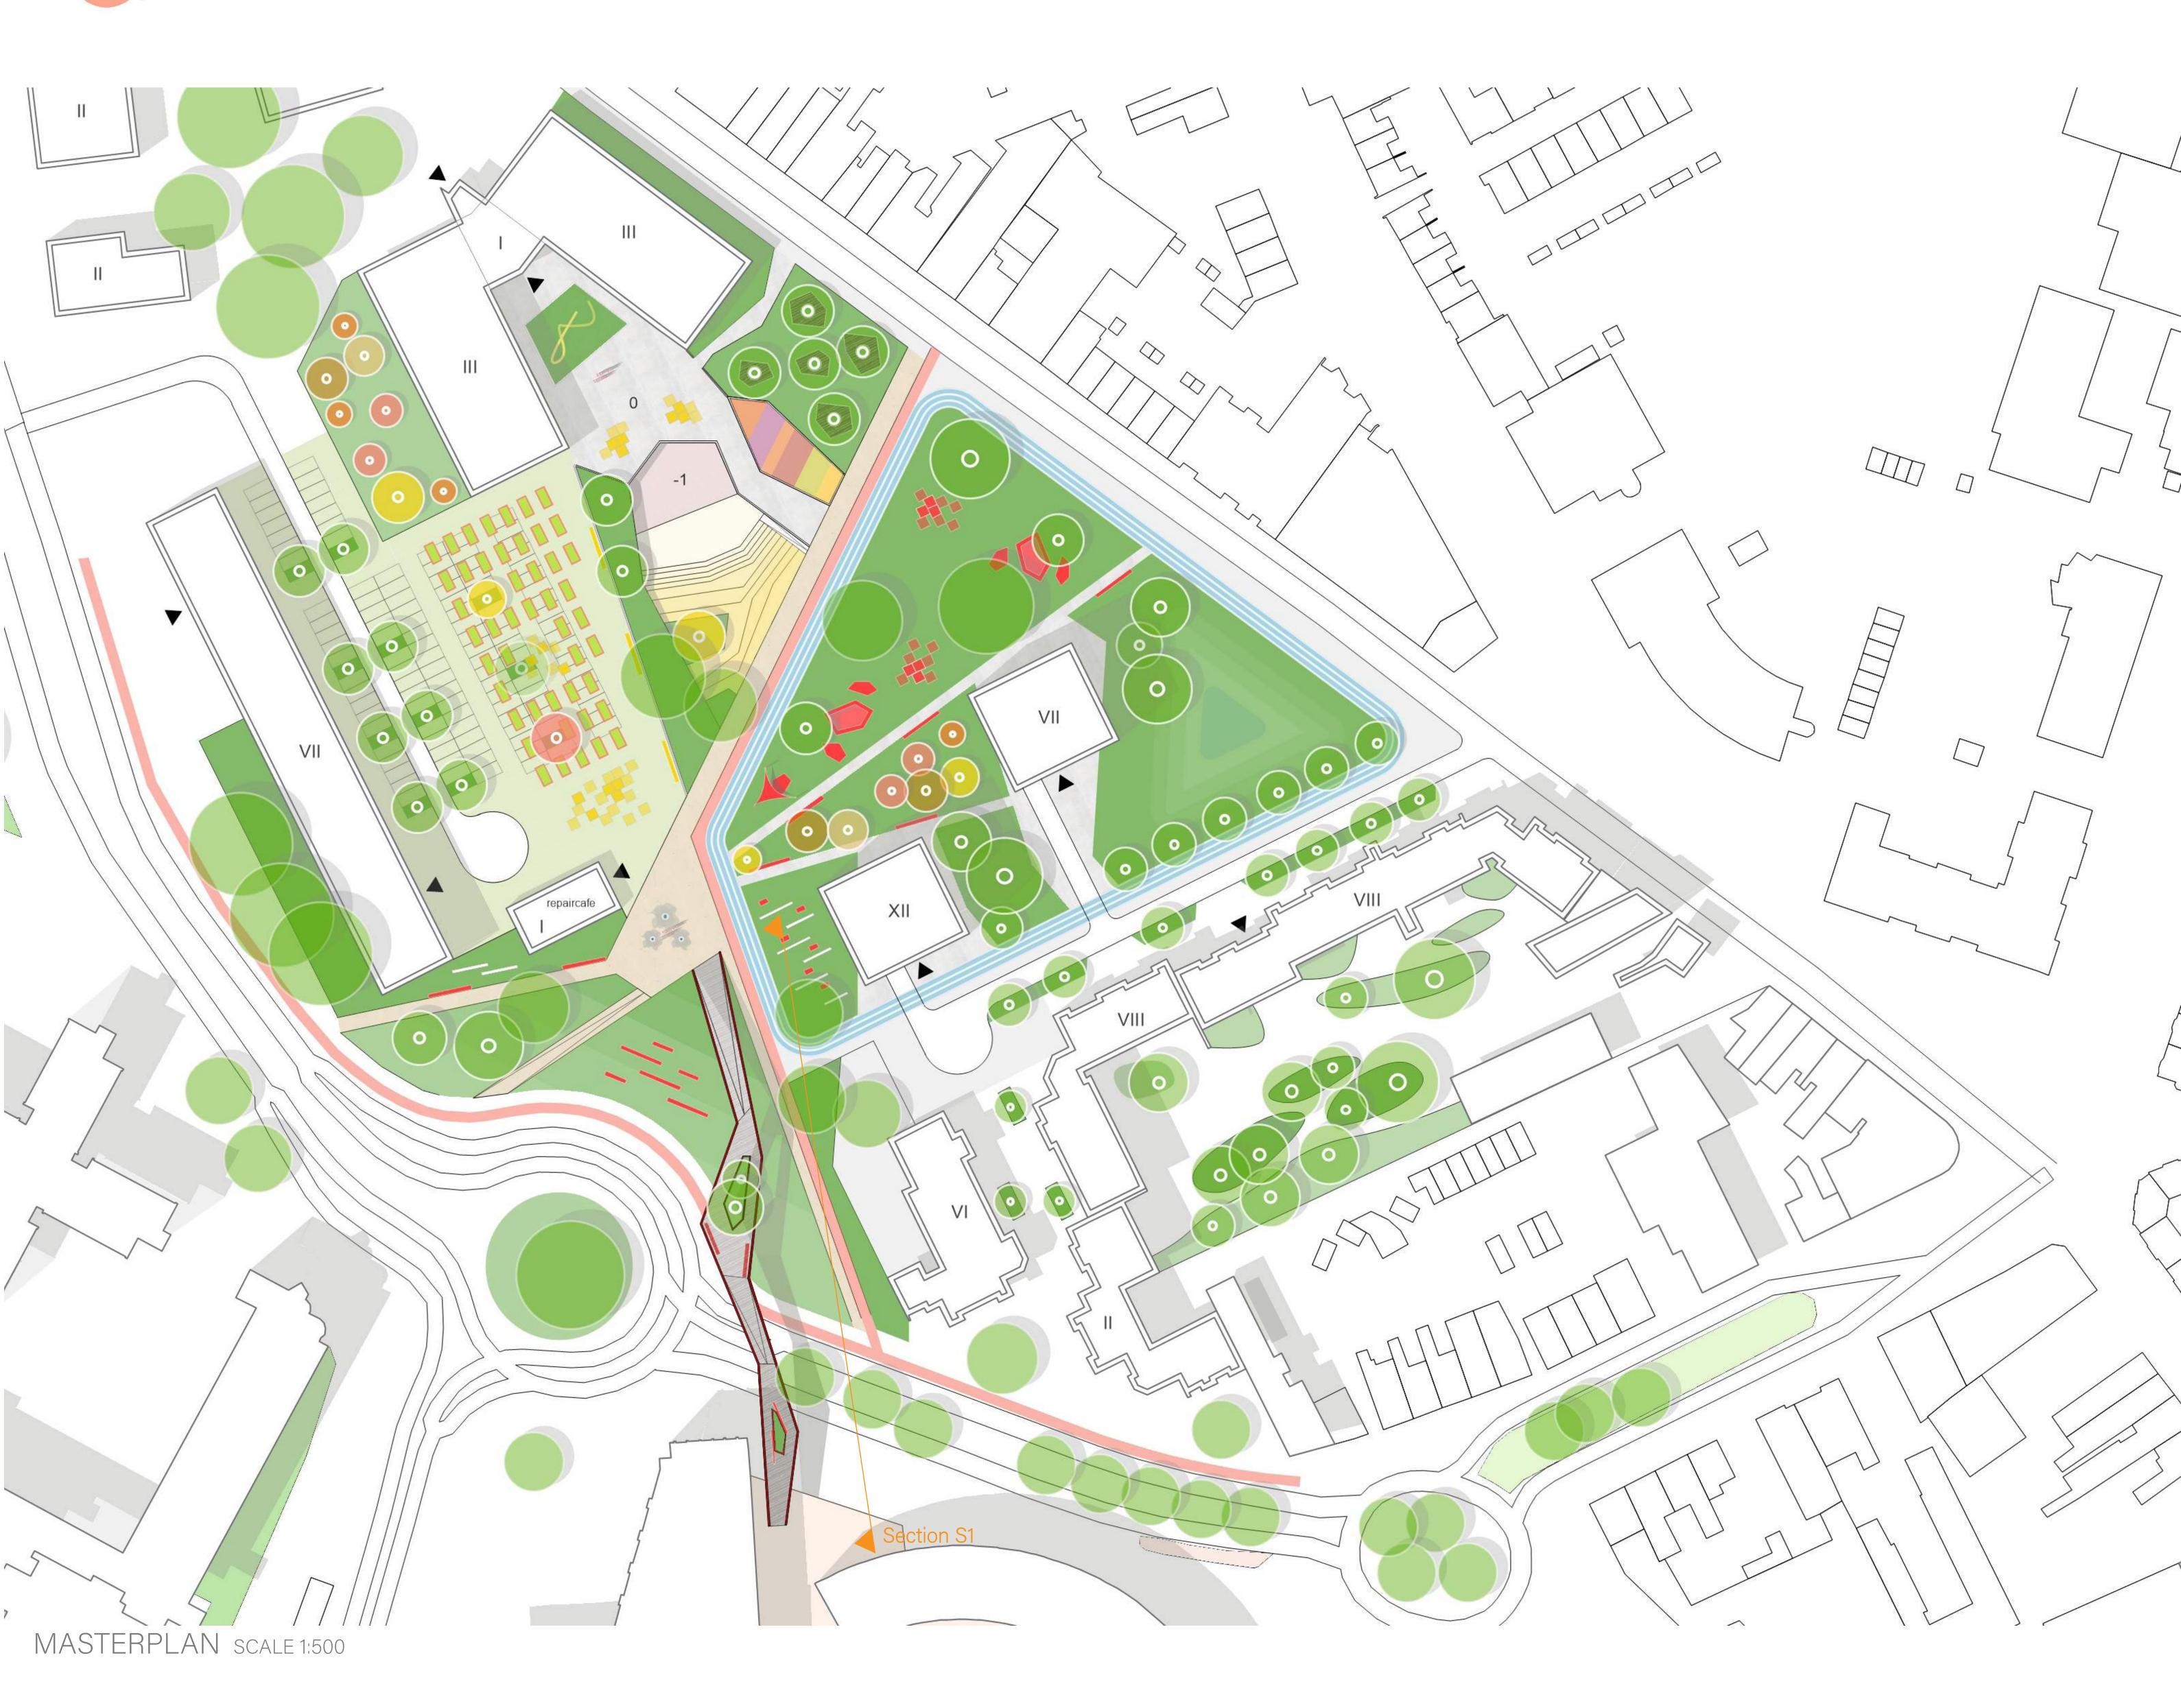

### MASTERPLAN

Plaza with water fountains

adaptive Urban gardening (community project) parking lot festival ground stackable seating boxes

Meeting teather multifunctional space

wooden platforms with trees

tents, sunken and elevated spaces red elements from recycled plastics

sunken rainwater drainage fill up ground water level

graffiti walls and seatings

programmed bridge

400m circular running track

orchard productive garden

greened backyards green islands

light program nighttime

Nurhan Abujidi Herwin Sap