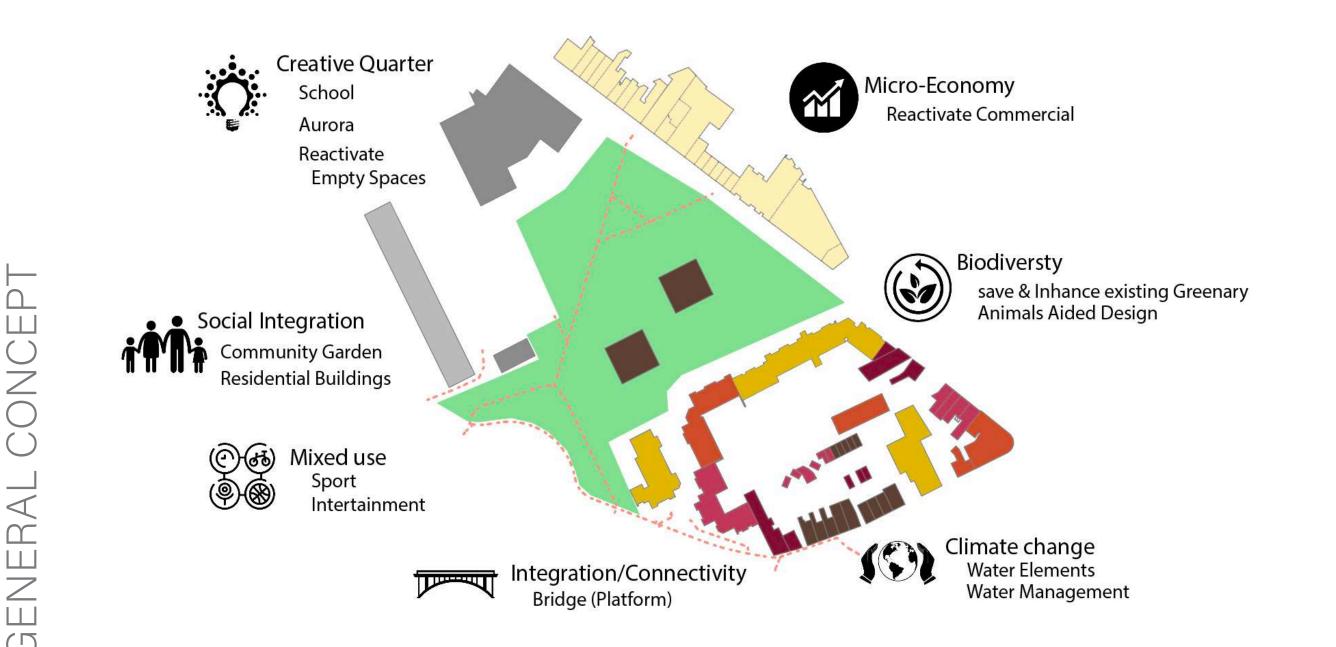

# ANALASIS









FIGURE PLAN non scaled

CONNECTIONS non scaled

OPEN SPACE non scaled







BARRIERS non scaled

BUILDING USAGE non scaled

SWOT ANALSIS non scaled







LAYERED WATER non scaled

LAYERD HEAT non scaled

FUNCTIONAL USE non scaled

Nature



### ANALASIS





FEAR MAP non scaled

SWOT DIAGRAM non scaled

## CONCEPT



Culture

Residential

Multifunctional Use

Night life





















### CONCEPT







TIMELESS SECTION non scaled



GREEN-BLUE MAP non scaled



SEQUENCES non scaled























SECTION 1 DETAIL Bridge connecting Maankwartier to Hoppersgraaf (GMS)





MOOD BOARD COLLAGES



physical activities



social activities



platform (bridge)





### MASTERPLAN





Plaza with water fountains



adaptive Urban gardening (community project) parking lot festival ground stackable seating boxes



Meeting teather multifunctional space



wooden platforms with trees



tents, sunken and elevated spaces red elements from recycled plastics



sunken rainwater drainage fill up ground water level



graffiti walls and seatings



programmed bridge



400m circular running track



orchard productive garden



greened backyards green islands



light program nighttime

Nurhan Abujidi Herwin Sap