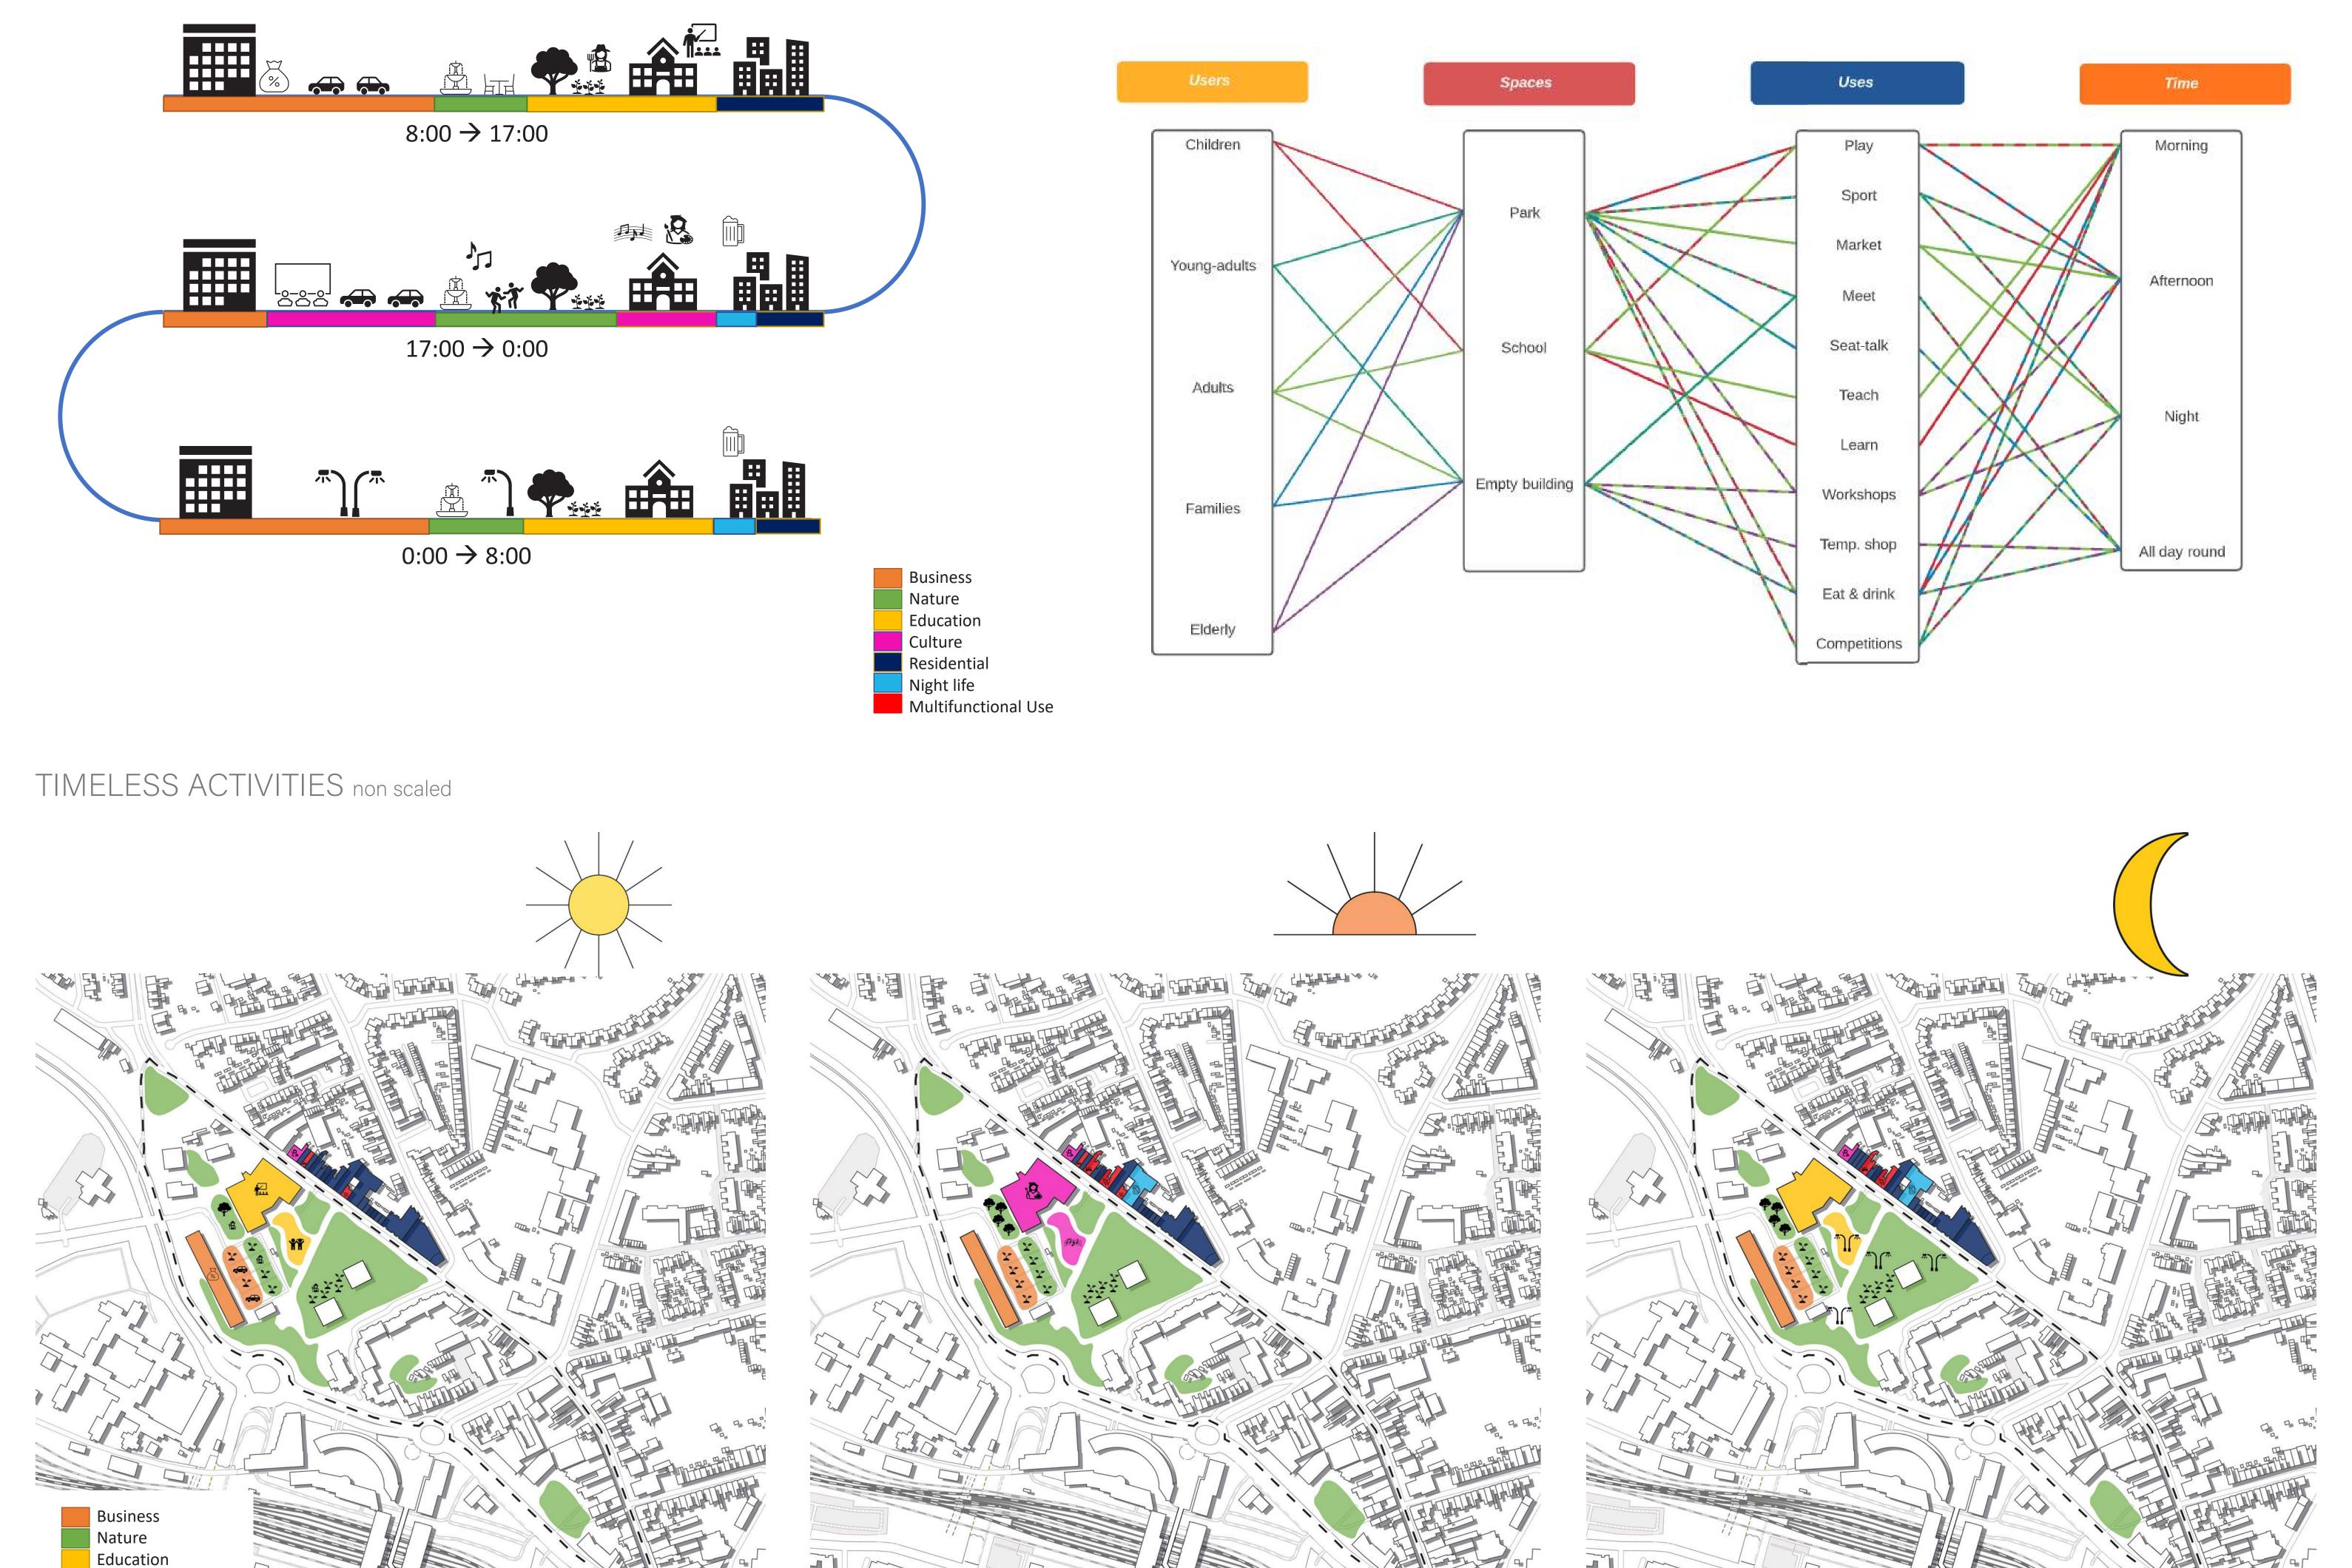

# ANALASIS









FIGURE PLAN non scaled

CONNECTIONS non scaled

OPEN SPACE non scaled







BARRIERS non scaled

BUILDING USAGE non scaled

SWOT ANALSIS non scaled







LAYERED WATER non scaled

LAYERD HEAT non scaled

FUNCTIONAL USE non scaled

Nature



### ANALASIS





FEAR MAP non scaled

SWOT DIAGRAM non scaled

## CONCEPT



Culture

Residential

Multifunctional Use

Night life





















### CONCEPT







TIMELESS SECTION non scaled



GREEN-BLUE MAP non scaled



SEQUENCES non scaled























SECTION 1 DETAIL Bridge connecting Maankwartier to Hoppersgraaf (GMS)





MOOD BOARD COLLAGES



physical activities



social activities



platform (bridge)





### MASTERPLAN





Plaza with water fountains



adaptive Urban gardening (community project) parking lot festival ground stackable seating boxes



Meeting teather multifunctional space



wooden platforms with trees



tents, sunken and elevated spaces red elements from recycled plastics



sunken rainwater drainage fill up ground water level



graffiti walls and seatings



programmed bridge



400m circular running track



o