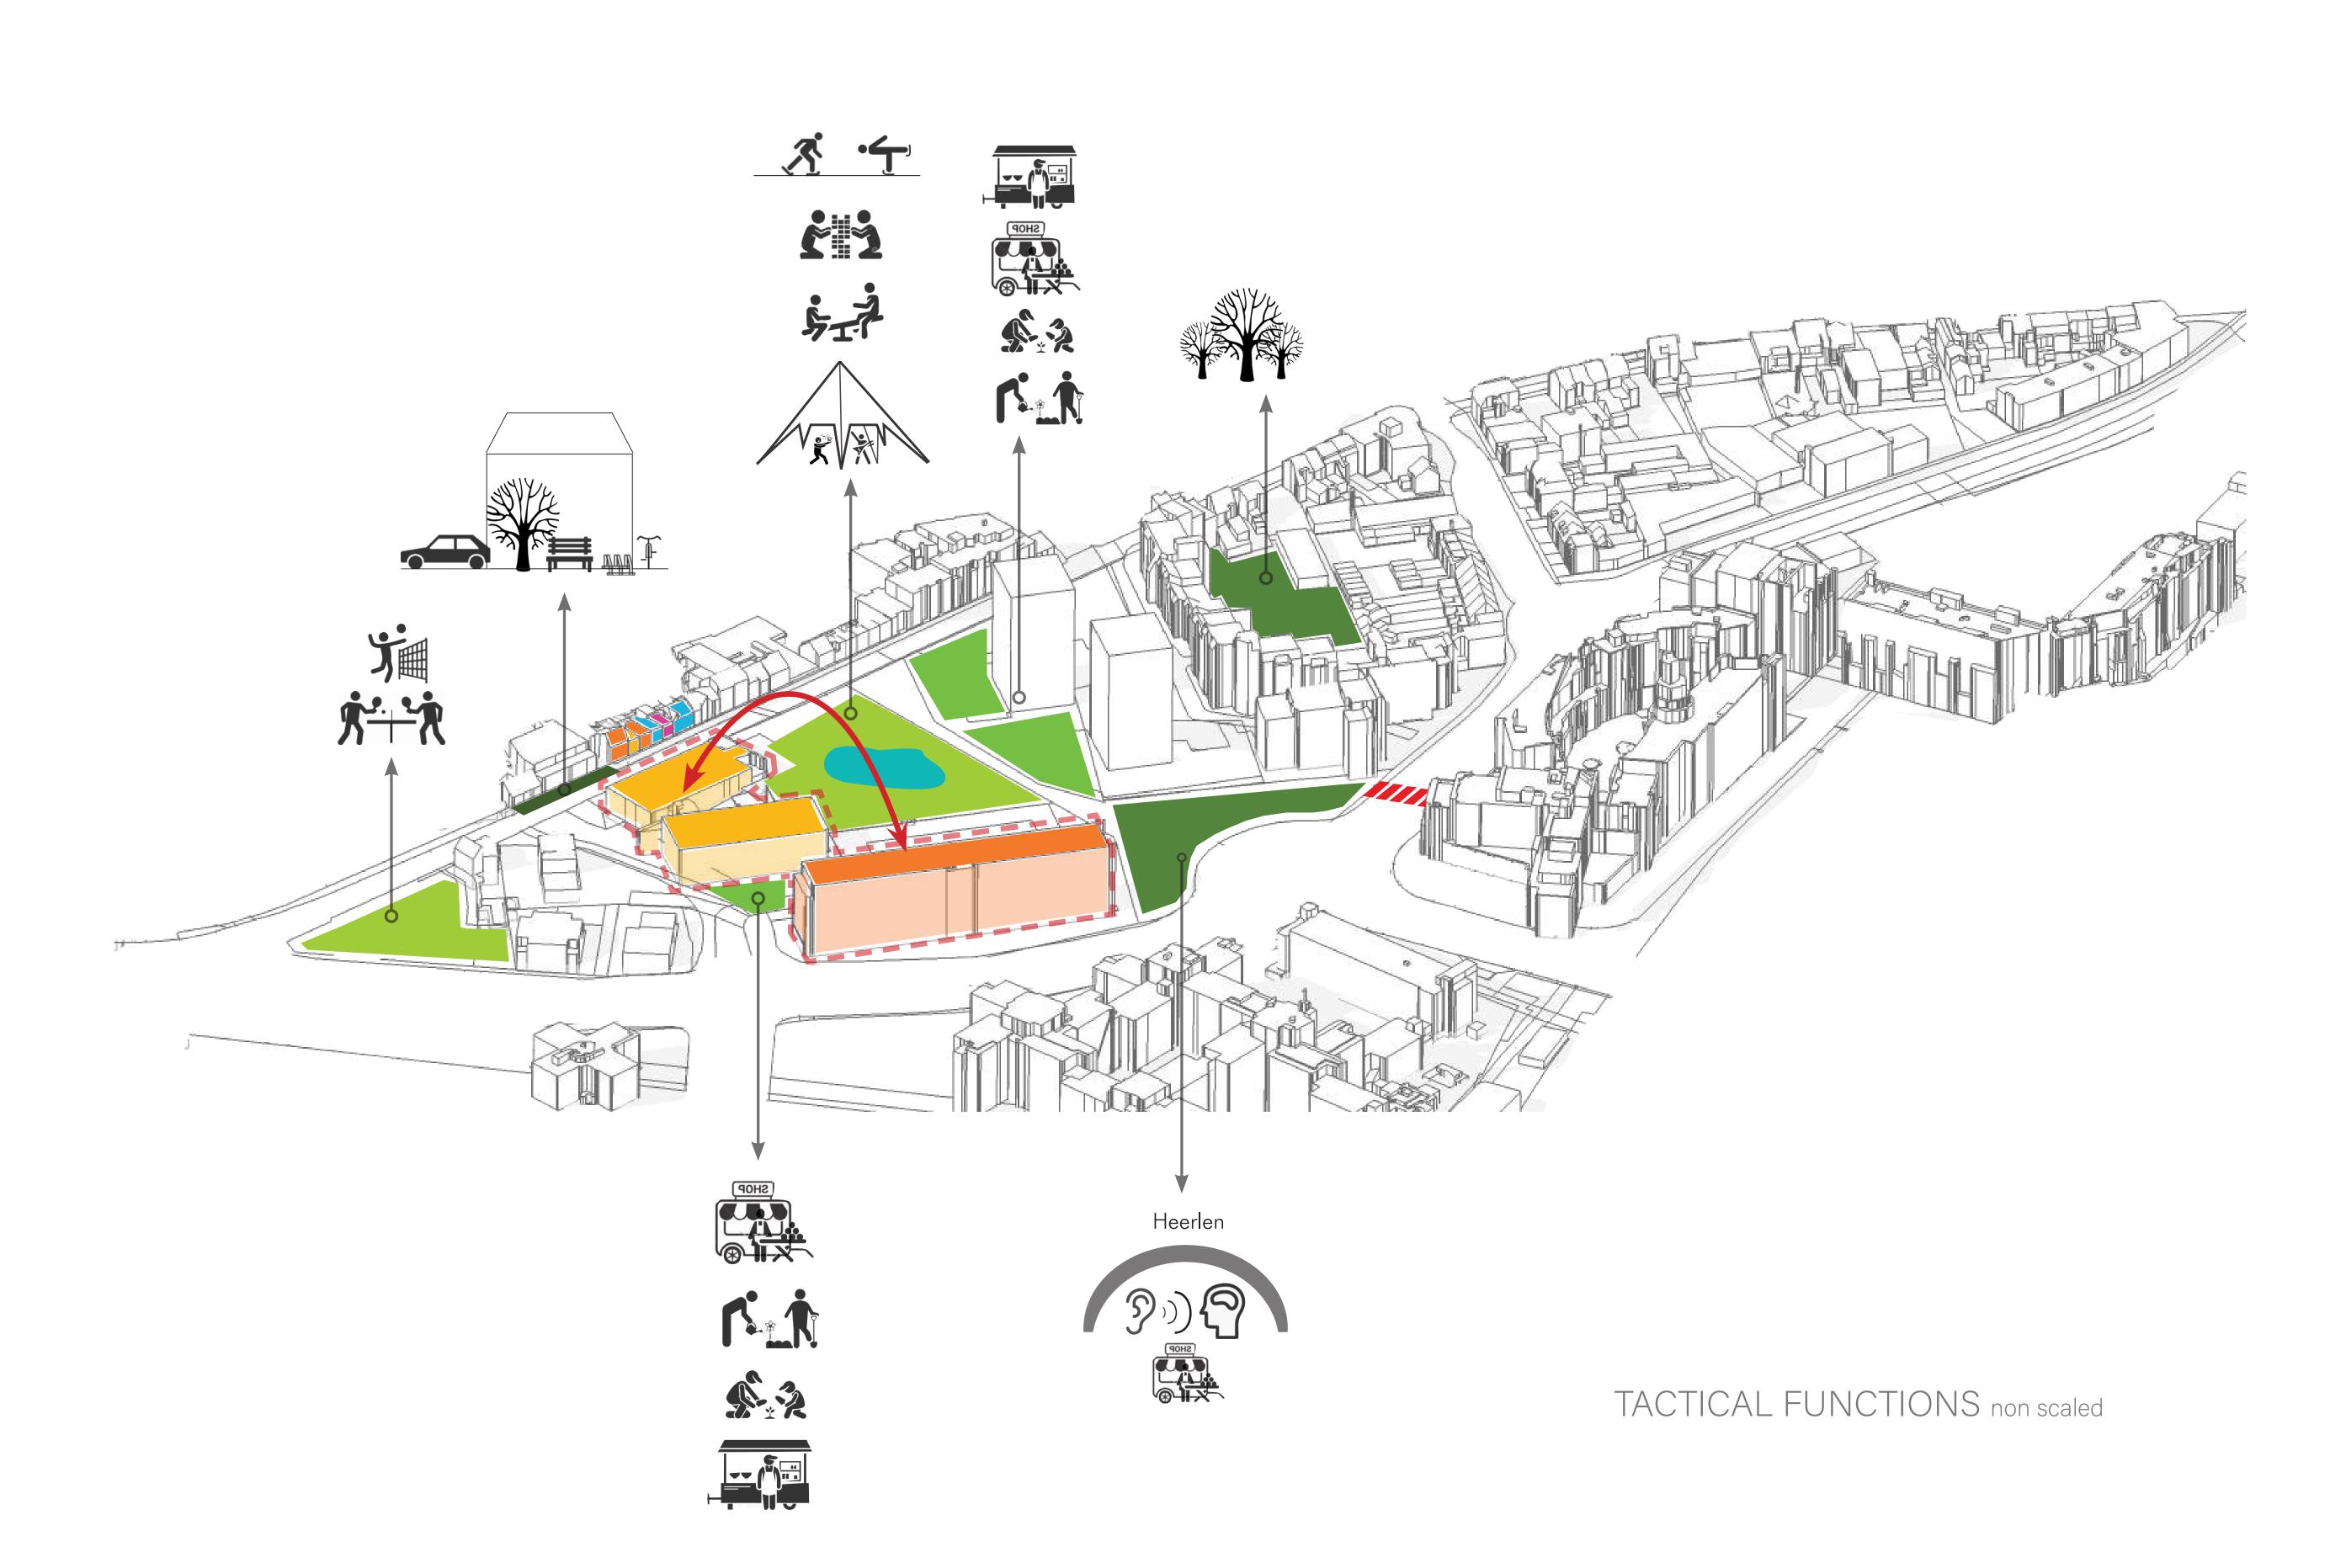

### CONCEPT

TIMELESS SECTION non scaled

GREEN-BLUE MAP non scaled

SEQUENCES non scaled

SECTION 1 DETAIL Bridge connecting Maankwartier to Hoppersgraaf (GMS)

MOOD BOARD COLLAGES

physical activities

social activities