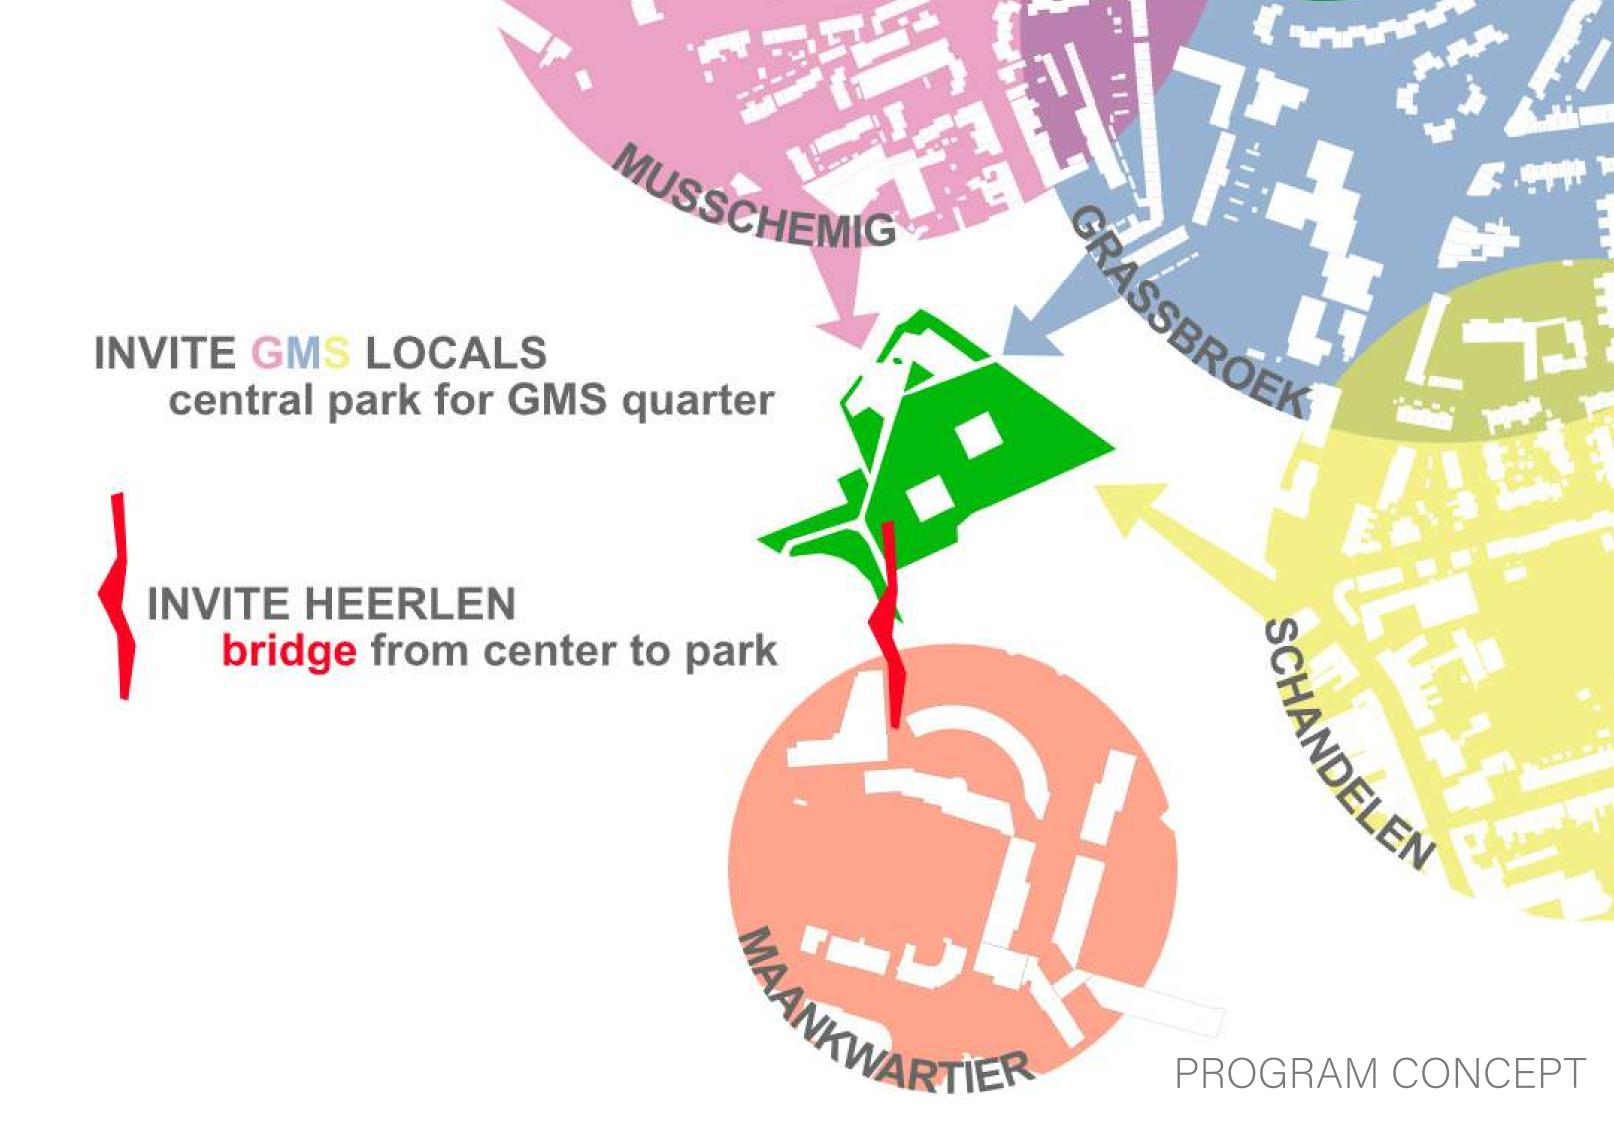

# ANALASIS









FIGURE PLAN non scaled

CONNECTIONS non scaled

OPEN SPACE non scaled







BARRIERS non scaled

BUILDING USAGE non scaled

SWOT ANALSIS non scaled







LAYERED WATER non scaled

LAYERD HEAT non scaled

FUNCTIONAL USE non scaled

Nature



### ANALASIS





FEAR MAP non scaled

SWOT DIAGRAM non scaled

## CONCEPT



Culture

Residential

Multifunctional Use

Night life





















### CONCEPT







TIMELESS SECTION non scaled



GREEN-BLUE MAP non scaled



SEQUENCES non scaled























SECTION 1 DETAIL Bridge connecting Maankwartier to Hoppersgraaf (GMS)





MOOD BOARD COLLAGES



physical activities



social activities



platform (bridge)





### MASTERPLAN





Plaza with water fountains



adaptive Urban gardening (community project) parking lot festival ground stackable seating boxes



Meeting teather multifunctional space



wooden platforms with trees



tents, sunken and elevated spaces red elements from recycled plastics



sunken rainwater drainage fill up ground water level



graffiti walls and seatings



programmed bridge



400m circular running track



orchard productive garden



greened backyards green islands



light program nighttime

Nurhan Abujidi Herwin Sap