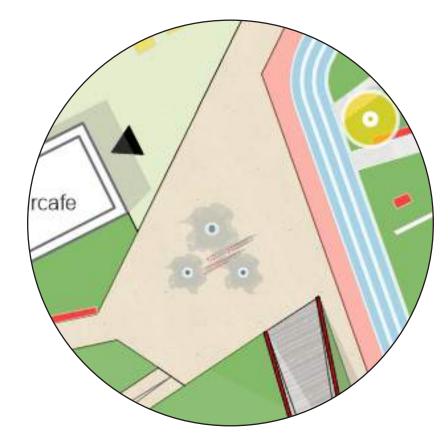

### MASTERPLAN

Plaza with water fountains

adaptive Urban gardening (community project) parking lot festival ground stackable seating boxes

Meeting teather multifunctional space

wooden platforms with trees

tents, sunken and elevated spaces red elements from recycled plastics

sunken rainwater drainage fill up ground water level

graffiti walls and seatings

programmed bridge

400m circular running track

orchard productive garden