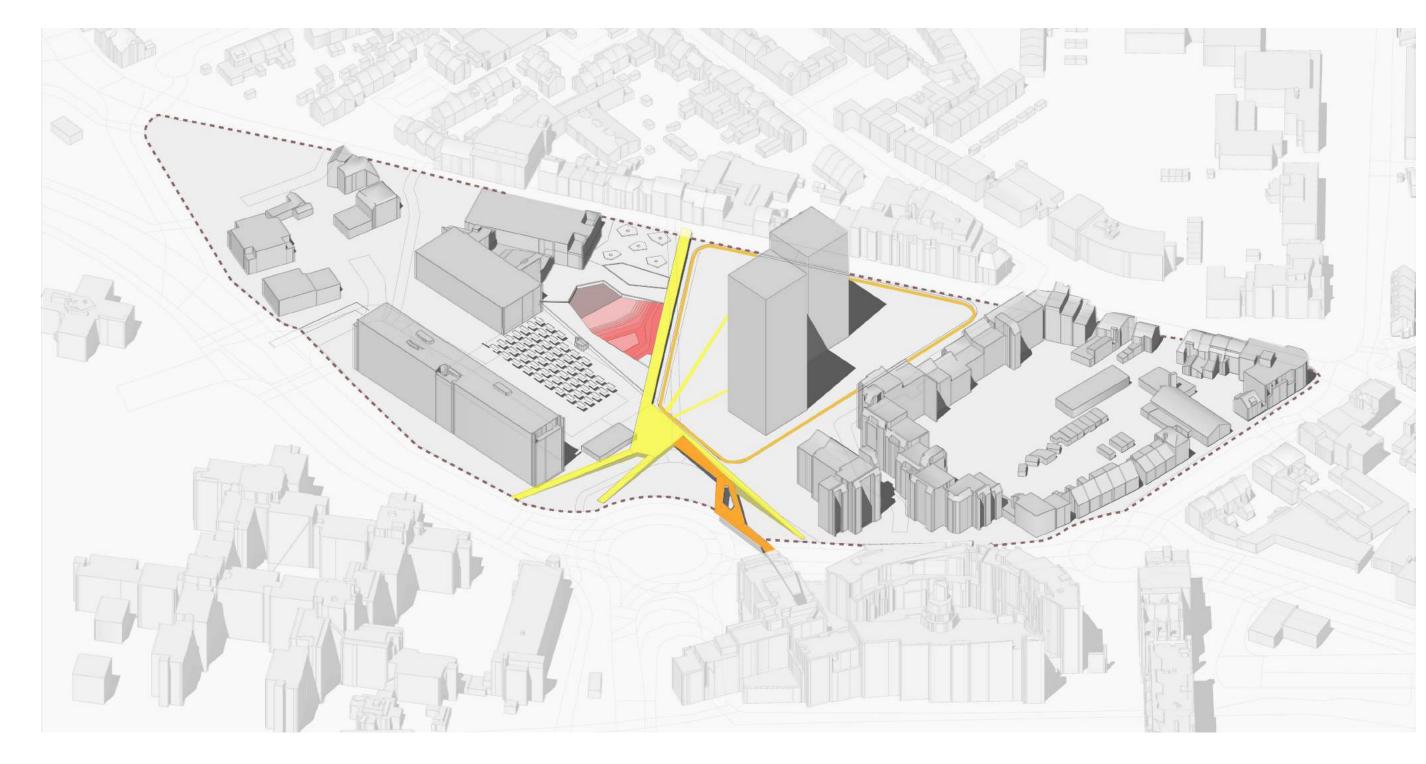

### CONCEPT

TIMELESS SECTION non scaled

GREEN-BLUE MAP non scaled

SEQUENCES non scaled

SECTION 1 DETAIL Bridge connecting Maankwartier to Hoppersgraaf (GMS)

MOOD BOARD COLLAGES

physical activities

social activities

platform (bridge)