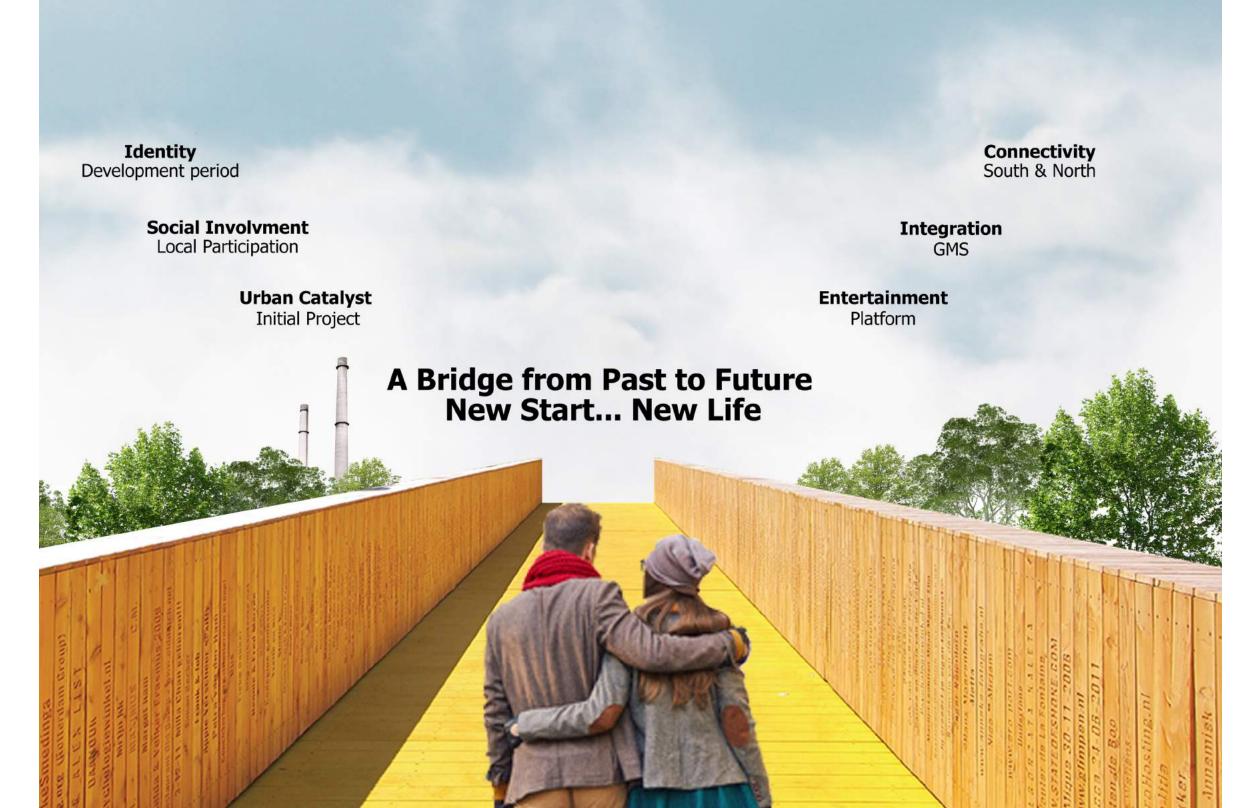

### CONCEPT

TIMELESS SECTION non scaled

GREEN-BLUE MAP non scaled

SEQUENCES non scaled

SECTION 1 DETAIL Bridge connecting Maankwartier to Hoppersgraaf (GMS)

MOOD BOARD COLLAGES

physical activities

social activities

platform (bridge)