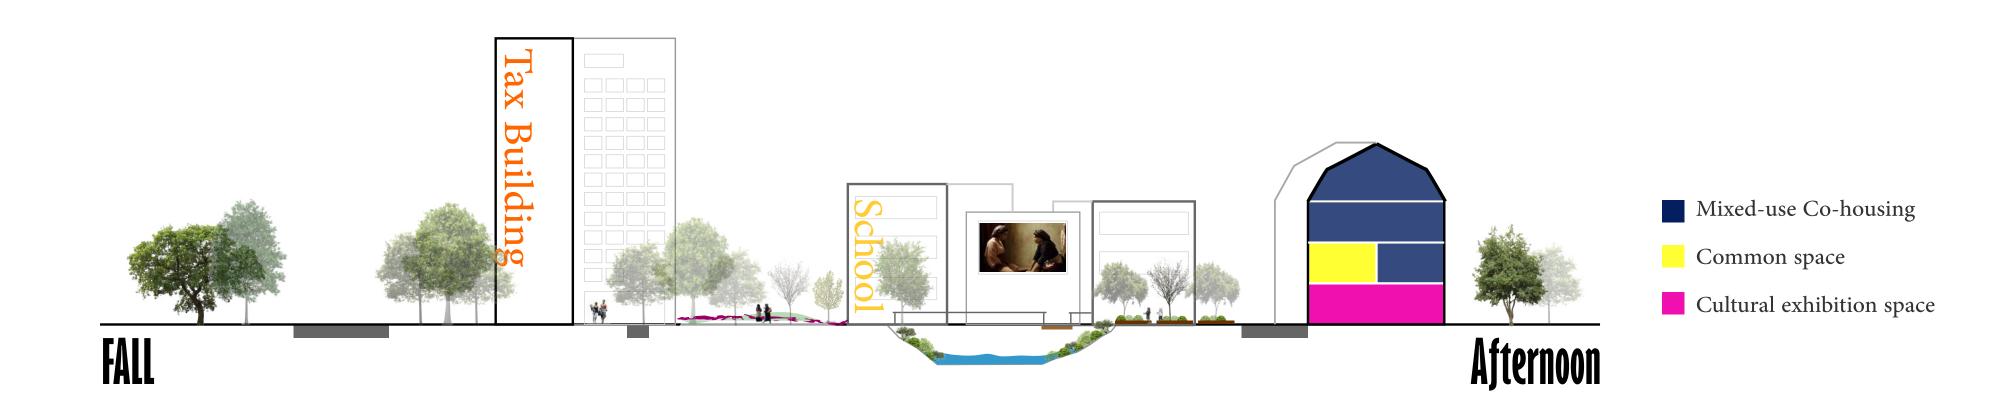

### CONCEPT

TIMELESS SECTION non scaled

GREEN-BLUE MAP non scaled

SEQUENCES non scaled

SECTION 1 DETAIL Bridge connecting Maankwartier to Hoppersgraaf (GMS)

MOOD BOARD COLLAGES

physical activities

social activities