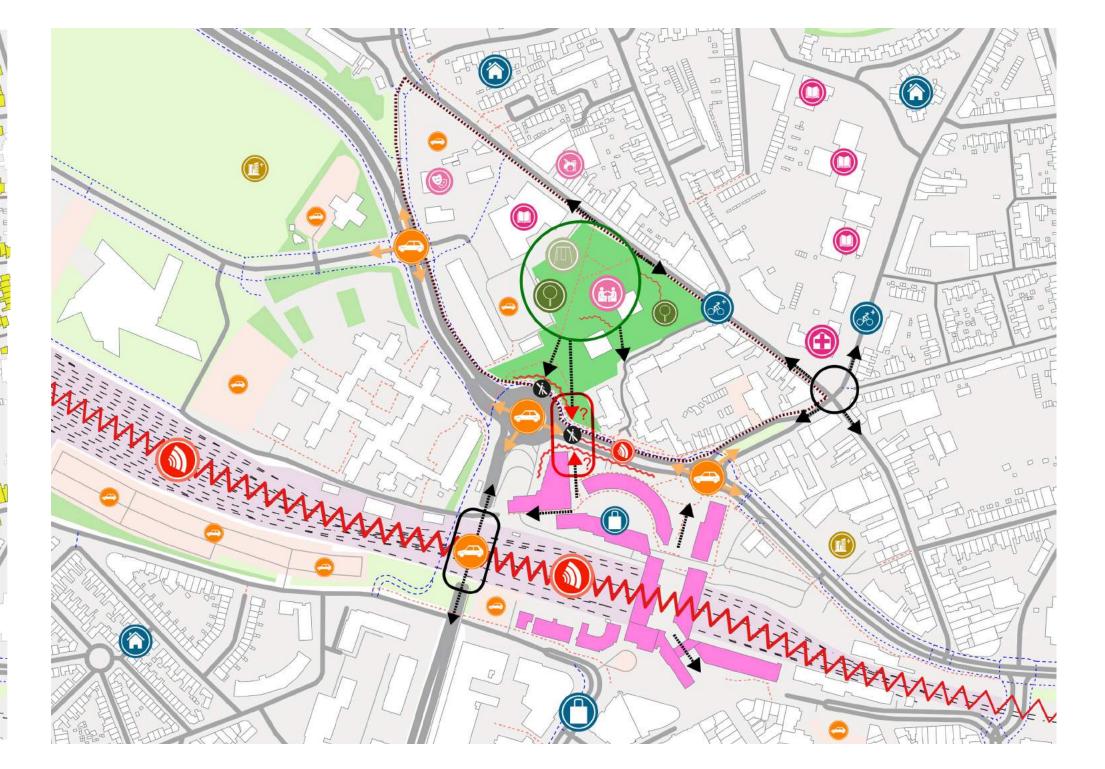

# ANALASIS









FIGURE PLAN non scaled

CONNECTIONS non scaled

OPEN SPACE non scaled







BARRIERS non scaled

BUILDING USAGE non scaled

SWOT ANALSIS non scaled







LAYERED WATER non scaled

LAYERD HEAT non scaled

FUNCTIONAL USE non scaled

Nature



### ANALASIS





FEAR MAP non scaled

SWOT DIAGRAM non scaled

## CONCEPT



Culture

Residential

Multifunctional Use

Night life





















### CONCEPT







TIMELESS SECTION non scaled



GREEN-BLUE MAP non scaled



SEQUENCES non scaled























SECTION 1 DETAIL Bridge connecting Maankwartier to Hoppersgraaf (GMS)





MOOD BOARD COLLAGES



physical activities



social activities



platform (bridge)





### MASTERPLAN





Plaza with water fountains



adaptive Urban gardening (community project) parking lot festival ground stackable seating boxes



Meeting teather multifunctional space