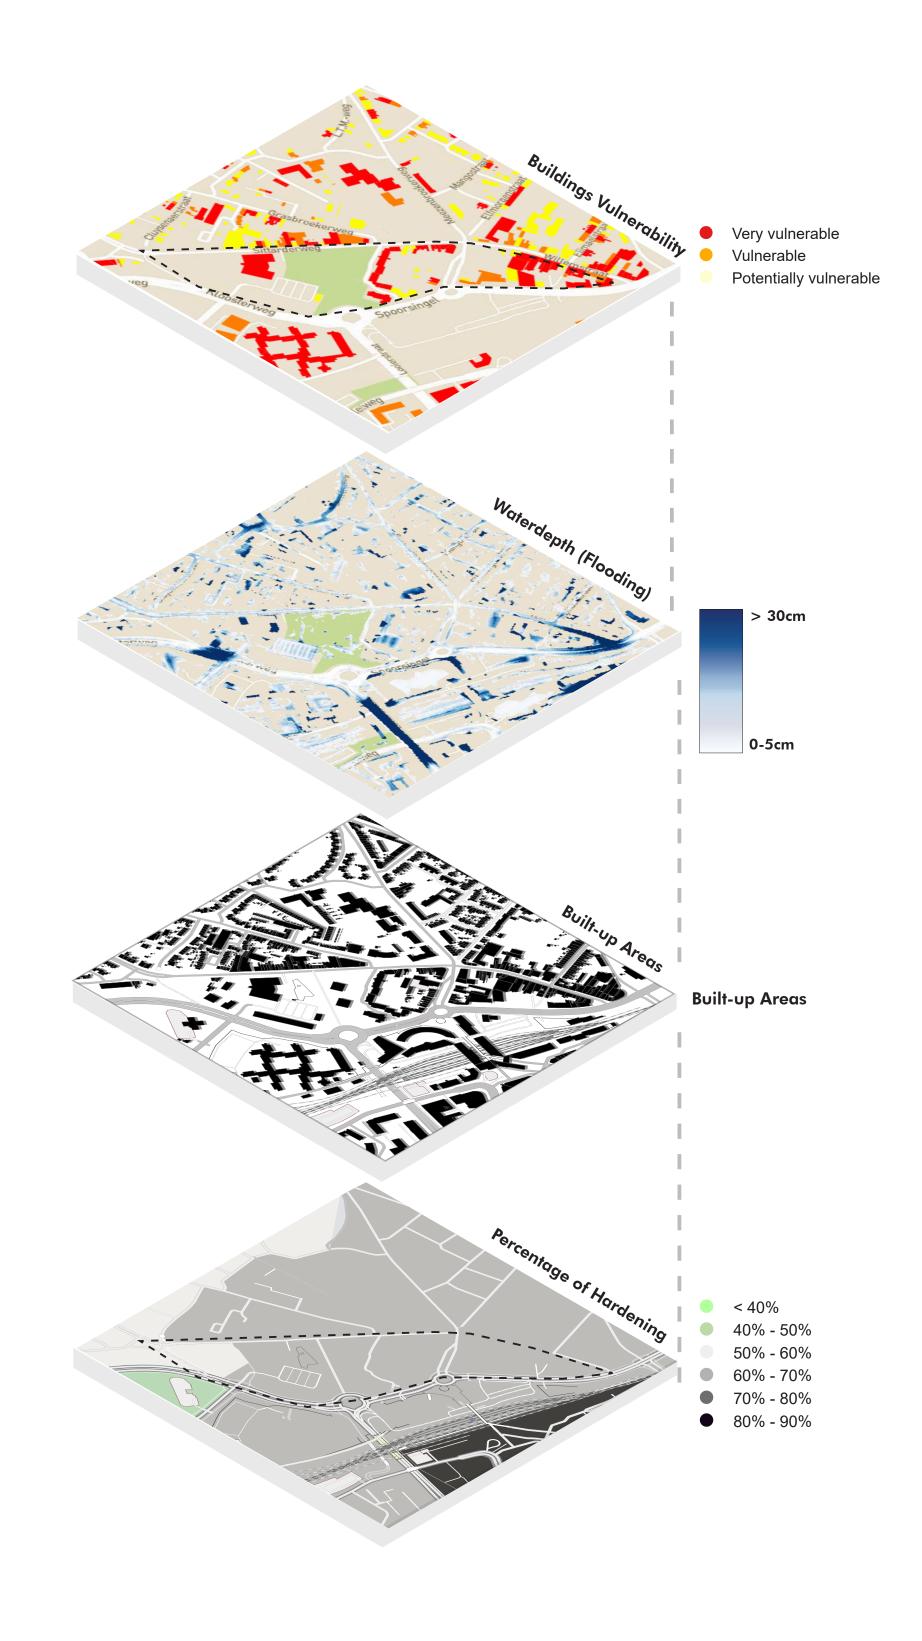

# ANALASIS









FIGURE PLAN non scaled

CONNECTIONS non scaled

OPEN SPACE non scaled







BARRIERS non scaled

BUILDING USAGE non scaled

SWOT ANALSIS non scaled







LAYERED WATER non scaled

LAYERD HEAT non scaled

FUNCTIONAL USE non scaled

Nature



### ANALASIS





FEAR MAP non scaled

SWOT DIAGRAM non scaled

## CONCEPT



Culture

Residential

Multifunctional Use

Night life





















### CONCEPT







TIMELESS SECTION non scaled



GREEN-BLUE MAP non scaled



SEQUENCES non scaled























SECTION 1 DETAIL Bridge connecting Maankwartier to Hoppersgraaf (GMS)





MOOD BOARD COLLAGES



physical activities



social activities



platform (bridge)





### MASTERPLAN





Plaza with water fountains



adaptive Urban gardening (community project) parking lot festival ground stackable seating boxes



Meeting teather multifunctional space



wooden platforms with trees



tents, sunken and elevated spaces red elemen