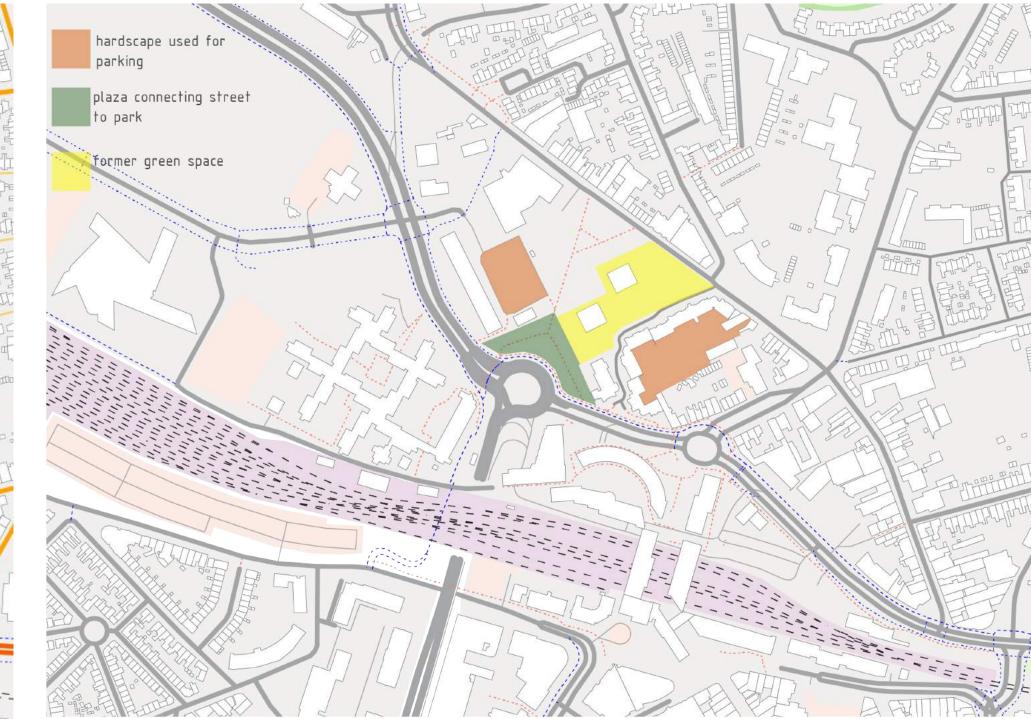

### MASTERPLAN

Plaza with water fountains

adaptive Urban gardening (community project) parking lot festival ground stackable seating boxes

Meeting teather multifunctional space

wooden platforms with trees

tents, sunken and elevated spaces red elements from recycled plastics

sunken rainwater drainage fill up ground water level

graffiti walls and seatings

programmed bridge

400m circular running track

orchard productive garden