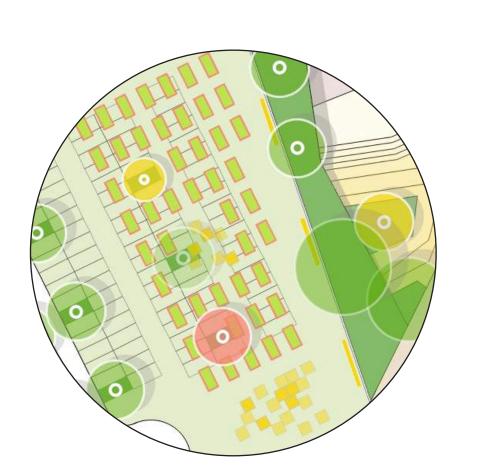

### MASTERPLAN

Plaza with water fountains

adaptive Urban gardening (community project) parking lot festival ground stackable seating boxes

Meeting teather multifunctional space

wooden platforms with trees

tents, sunken and elevated spaces red elements from recycled plastics

sunken rainwater drainage fill up ground water level

graffiti walls and seatings

programmed bridge

400m circular running track

orchard productive garden