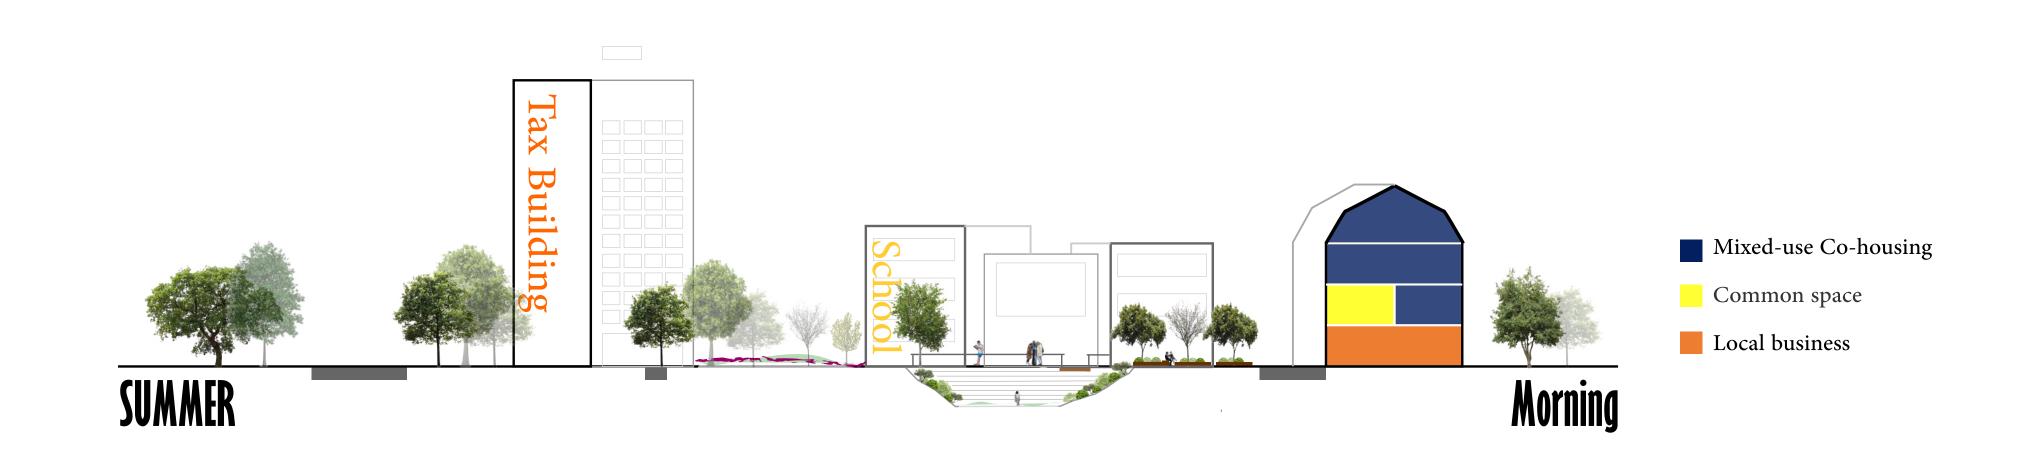

### CONCEPT

TIMELESS SECTION non scaled

GREEN-BLUE MAP non scaled

SEQUENCES non scaled

SECTION 1 DETAIL Bridge connecting Maankwartier to Hoppersgraaf (GMS)

MOOD BOARD COLLAGES

physical activities

social activities