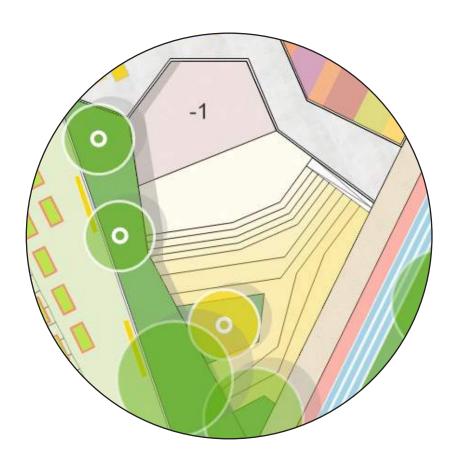

### MASTERPLAN

Plaza with water fountains

adaptive Urban gardening (community project) parking lot festival ground stackable seating boxes

Meeting teather multifunctional space

wooden platforms with trees

tents, sunken and elevated spaces red elements from recycled plastics

sunken rainwater drainage fill up ground water level

graffiti walls and seatings

programmed bridge

400m circular running track

orchard productive garden