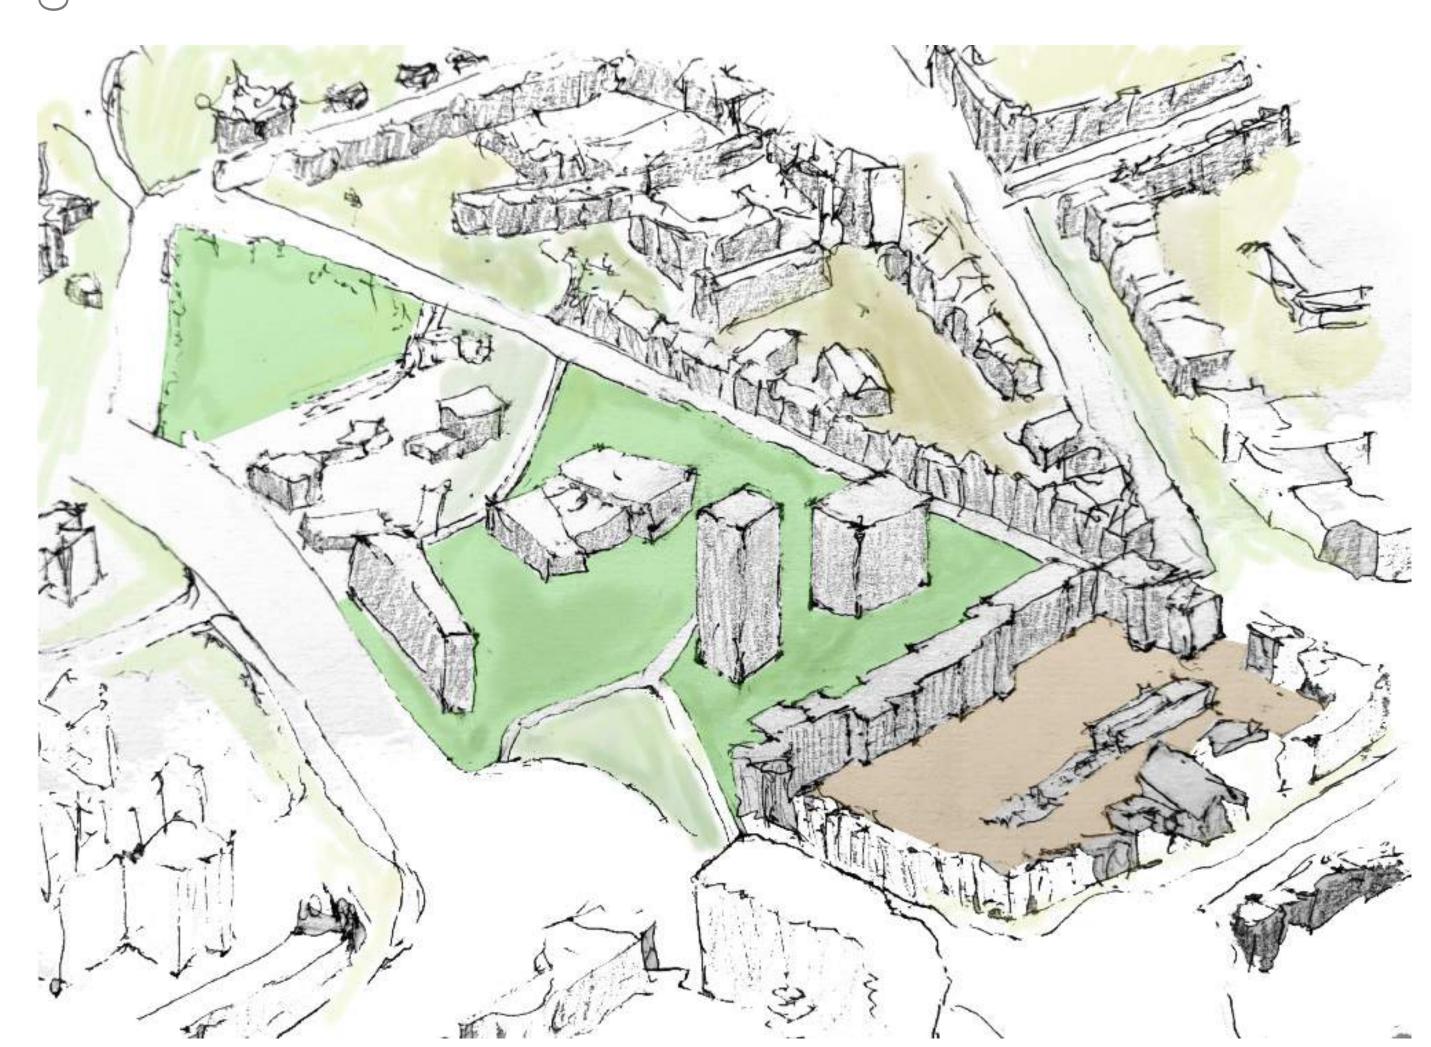

### MASTERPLAN

Plaza with water fountains

adaptive Urban gardening (community project) parking lot festival ground stackable seating boxes

Meeting teather multifunctional space

wooden platforms with trees

tents, sunken and elevated spaces red elements from recycled plastics

sunken rainwater drainage fill up ground water level

graffiti walls and seatings

programmed bridge

400m circular running track

orchard productive garden

greened backyards green islands

light program nighttime

Nurhan Abujidi Herwin Sap