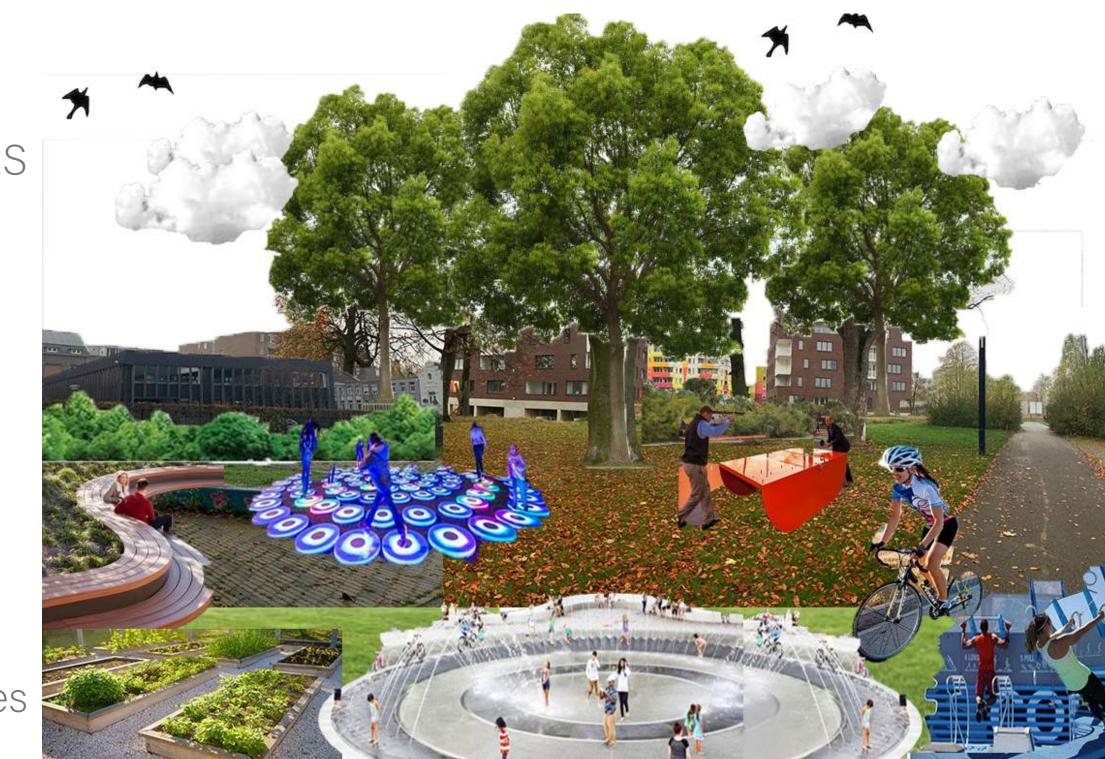

### CONCEPT

TIMELESS SECTION non scaled

GREEN-BLUE MAP non scaled

SEQUENCES non scaled

SECTION 1 DETAIL Bridge connecting Maankwartier to Hoppersgraaf (GMS)

MOOD BOARD COLLAGES

physical activities

social activities